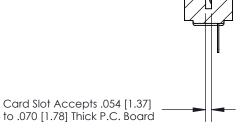

**SECTION A-A** 

.175 [4.45] Point of Contact (Measured from bottom of Card Slot)

**See Accompanying Page for:** 

**Contact Bend Details** 

807/857 Series High Temp Card Edge Connector Part Number: 857-029-505-108