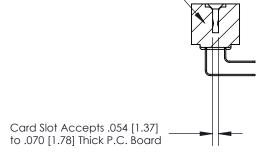

**Mounting Option** M3-0.5 Metric Threaded Inserts **Contact Detail** 90 Degree Bend (Code 522 and 540 Contacts)

.156 [3.96] Contact Spacing x .200 [5.08] Row Spacing

**SECTION A-A** 

.095 [2.41] Point of Contact (Measured from bottom of Card Slot)