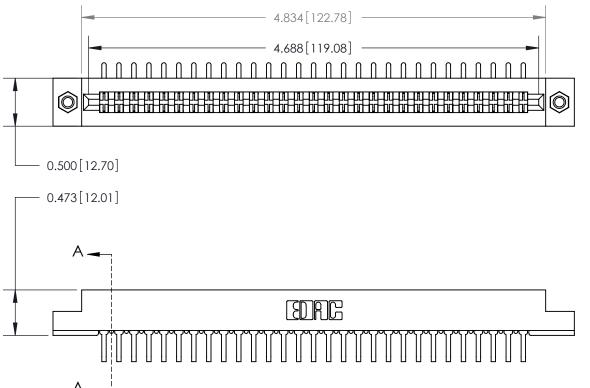

**Mounting Option** M3-0.5 Metric Threaded Inserts **Contact Detail** 90 Degree Bend (Code 522 and 540 Contacts)

.156 [3.96] Contact Spacing x .200 [5.08] Row Spacing



**SECTION A-A** 

.095 [2.41] Point of Contact (Measured from bottom of Card Slot)



**See Accompanying Page for:** 

**Contact Bend Details** 

807/857 Series High Temp Card Edge Connector Part Number: 857-058-558-207

YOUR CONNECTION TO QUALITY & SERVICE

| ACAD REFERENCE NO | 807 ENG MASTER   |
|-------------------|------------------|
| DRAWN: J.LEE      | DATE: AUG. 11/09 |
| CHECKED:          | DATE:            |
| SCALE: NTS        | SHEET 1 OF 2     |
| DRAWING NUMBER    | ISSUE            |

807 Assembly