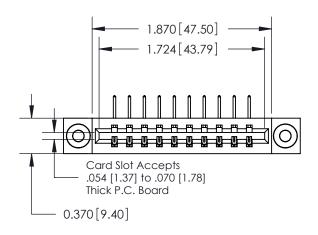

## **Contact Detail**

558-90 Degree Bend (Code 541 Contacts)

.156 [3.96] Contact Spacing x .200 [5.08] Row Spacing

**See Accompanying Pages for: Contact Bend Details** 

THIS IS A C.A.D. GENERATED DRAWING DO NOT MAKE MANUAL REVISIONS TO MASTER.