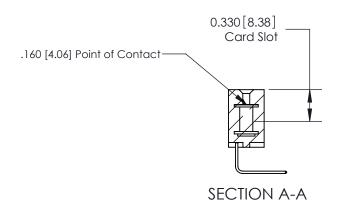

## **Contact Detail**

558-90 Degree Bend (Code 541 Contacts)

.156 [3.96] Contact Spacing x .200 [5.08] Row Spacing

**See Accompanying Pages for: Contact Bend Details** 

THIS IS A C.A.D. GENERATED DRAWING DO NOT MAKE MANUAL REVISIONS TO MASTER.