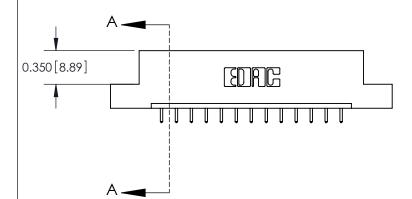

ISSUE NUMBER

ORIGINAL

**See Accompanying Pages for:** 

**Contact Bend Details** 

837/887 Series High Temp Card Edge Connector Part Number: 887-013-521-108

YOUR CONNECTION TO QUALITY & SERVICE

**EDAC INC** TORONTO, ONTARIO CANADA