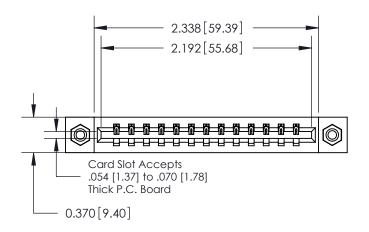

**Mounting Option** 

08-#4-40 Unified Threaded Inserts

## **Contact Detail**

521-P.C. Tail .025 Sq.(0.64 Sq.) - Tail LG=.150(3.81) .156 [3.96] Contact Spacing x .200 [5.08] Row Spacing

THIS IS A C.A.D. GENERATED DRAWING DO NOT MAKE MANUAL REVISIONS TO MASTER.

ISSUE NUMBER

ORIGINAL

**See Accompanying Pages for:** 

**Contact Bend Details** 

837/887 Series High Temp Card Edge Connector Part Number: 887-013-521-108

YOUR CONNECTION TO QUALITY & SERVICE

**EDAC INC** TORONTO, ONTARIO CANADA