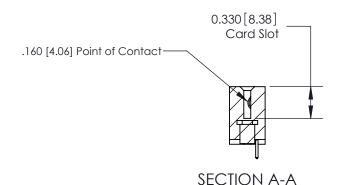

ISSUE NUMBER

ORIGINAL

1

|                     | 837/887 Series High Temp Card Edge Connector |                                                                                                                                                              | ACAD REFERENCE | NO. 837 EN       | 837 ENG MASTER |  |
|---------------------|----------------------------------------------|--------------------------------------------------------------------------------------------------------------------------------------------------------------|----------------|------------------|----------------|--|
| Contact Bend Detail |                                              | DRAWN: J.LEE                                                                                                                                                 | DATE: OC       | DATE: OCT. 06/09 |                |  |
|                     |                                              |                                                                                                                                                              | CHECKED: DATE: |                  |                |  |
|                     | EDAC INC                                     | TORONTO, ONTARIO CANADA  ARE THE PROPERTY OF EDAC INC., AND SHALL NOT BE REPRODUCED, OR COPIED OR USED AS THE BASIS FOR THE MANUFACTURE OR SALE OF APPARATUS | SCALE: NTS     | SHEET            | 2 <b>OF</b> 2  |  |
|                     | TORONTO, ONTARIO                             |                                                                                                                                                              | DRAWING NUMBER |                  | ISSUE          |  |
| YC                  | YOUR CONNECTION TO QUALITY & SERVICE         |                                                                                                                                                              | 837 Assembly   |                  | 1              |  |