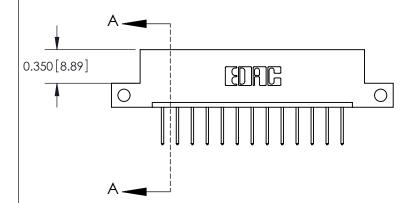

**Mounting Option** 

12-.128 (3.25) Dia. Side Mounting Holes

## **Contact Detail**

523-P.C. Tail .025 Sq.(0.64 Sq.) - Tail LG=.390(9.91) .156 [3.96] Contact Spacing x .200 [5.08] Row Spacing





THIS IS A C.A.D. GENERATED DRAWING DO NOT MAKE MANUAL REVISIONS TO MASTER.



ISSUE NUMBER ORIGINAL



**See Accompanying Pages for:** 

**Contact Bend Details** 

837/887 Series High Temp Card Edge Connector Part Number: 887-013-523-112

YOUR CONNECTION TO QUALITY & SERVICE

**EDAC INC** TORONTO, ONTARIO CANADA

THESE DRAWINGS AND SPECIFICATIONS ARE THE PROPERTY OF EDAC INC.,AND SHALL NOT BE REPRODUCED, OR COPIED OR USED AS THE BASIS FOR THE MANUFACTURE OR SALE OF APPARATUS WITHOUT WRITTEN PERMISSION.

| ACAD REFERENCE NO. | 837 ENG MASTER   |  |  |
|--------------------|------------------|--|--|
| DRAWN: J.LEE       | DATE: OCT. 06/09 |  |  |
| CHECKED:           | DATE:            |  |  |
| SCALE: NTS         | SHEET 1 OF 2     |  |  |
| DRAWING NUMBER     | ISSUE            |  |  |
|