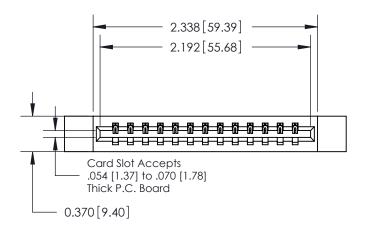

## **Contact Detail**

523-P.C. Tail .025 Sq.(0.64 Sq.) - Tail LG=.390(9.91) .156 [3.96] Contact Spacing x .200 [5.08] Row Spacing

THIS IS A C.A.D. GENERATED DRAWING DO NOT MAKE MANUAL REVISIONS TO MASTER.