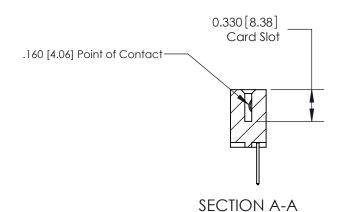

## **Contact Detail**

523-P.C. Tail .025 Sq.(0.64 Sq.) - Tail LG=.390(9.91) .156 [3.96] Contact Spacing x .200 [5.08] Row Spacing

THIS IS A C.A.D. GENERATED DRAWING DO NOT MAKE MANUAL REVISIONS TO MASTER.