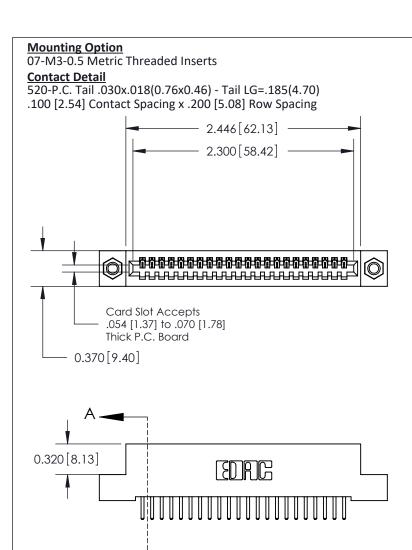

## **See Accompanying Pages for:**

- **Contact Bend Details**
- **Mounting Options**

| 842/892 Series High Temp Card Edge Connector |
|----------------------------------------------|
| Part Number: 892-022-520-107                 |

| ACAD REFERENCE NO. 842 ENG MASTER |                  |  |  |
|-----------------------------------|------------------|--|--|
| DRAWN: J.LEE                      | DATE: OCT. 06/09 |  |  |
| CHECKED:                          | DATE:            |  |  |
| SCALE: NTS                        | SHEET 1 OF 3     |  |  |
| DRAWING NUMBER                    | ISSUE            |  |  |