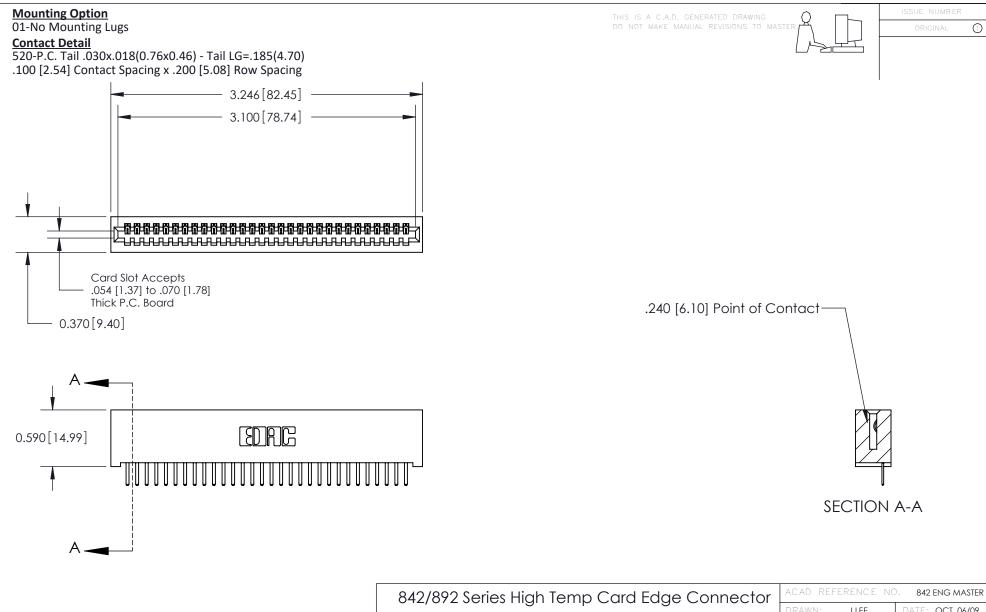

## **See Accompanying Pages for:**

- **Contact Bend Details**
- **Mounting Options**

Part Number: 892-030-520-101

YOUR CONNECTION TO QUALITY & SERVICE

| ACAD REFERENCE NO. 842 ENG MASTE |                  |  |
|----------------------------------|------------------|--|
| DRAWN: J.LEE                     | DATE: OCT. 06/09 |  |
| CHECKED:                         | DATE:            |  |
| SCALE: NTS                       | SHEET 1 OF 3     |  |
| DRAWING NUMBER                   | ISSUE            |  |