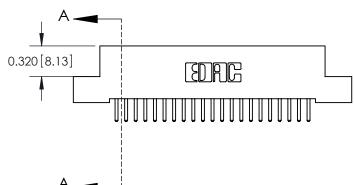

**Mounting Option** 07-M3-0.5 Metric Threaded Inserts **Contact Detail** 520-P.C. Tail .030x.018(0.76x0.46) - Tail LG=.185(4.70) .100 [2.54] Contact Spacing x .200 [5.08] Row Spacing - 2.346[59.59] -2.200 [55.88] -Card Slot Accepts .054 [1.37] to .070 [1.78] Thick P.C. Board 0.370 [9.40]

**See Accompanying Pages for:** 

- **Contact Bend Details**
- **Mounting Options**

842/892 Series High Temp Card Edge Connector Part Number: 892-042-520-207

CANADA

| ACAD INCI ENCL NO. 042 ENG MASIER |                  |  |
|-----------------------------------|------------------|--|
| DRAWN: J.LEE                      | DATE: OCT. 06/09 |  |
| CHECKED:                          | DATE:            |  |
| SCALE: NTS                        | SHEET 1 OF 3     |  |
| DRAWING NUMBER                    | ISSUE            |  |