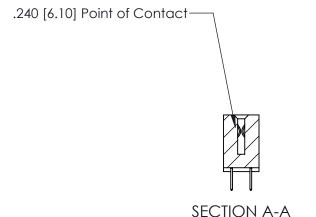

842 Assembly

THIS IS A C.A.D. GENERATED DRAWING DO NOT MAKE MANUAL REVISIONS TO MASTER

ORIGINAL (1)

| 842/892 Series High Temp Card Edge Connector<br>Contact Bend Detail |                                                                   | ACAD REFERENCE NO. 842 ENG MASTER |             |                         |        |
|---------------------------------------------------------------------|-------------------------------------------------------------------|-----------------------------------|-------------|-------------------------|--------|
|                                                                     |                                                                   | DRAWN:                            | J.LEE       | DATE: <b>OCT. 06/09</b> |        |
|                                                                     |                                                                   | CHECKE                            | ):          | DATE:                   |        |
| EDAC INC                                                            | THESE DRAWINGS AND SPECIFICATIONS ARE THE PROPERTY OF EDAC INCAND | SCALE:                            | NTS         | SHEET :                 | 2 OF 3 |
| TORONTO, ONTARIO                                                    | SHALL NOT BE REPRODUCED, OR COPIED OR USED AS THE BASIS FOR THE   | DRAWING                           | NUMBER      |                         | ISSUE  |
| YOUR CONNECTION TO QUALITY & SERVICE                                | MANUFACTURE OR SALE OF APPARATUS WITHOUT WRITTEN PERMISSION.      | 8                                 | 42 Assembly |                         | 1      |