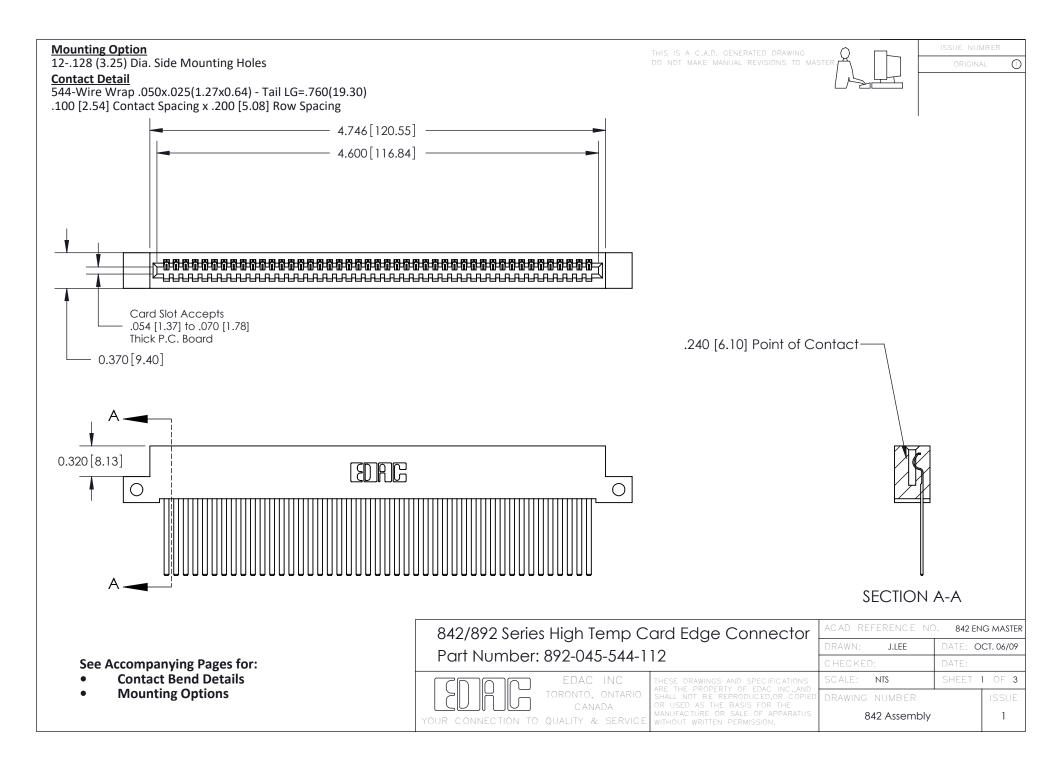

THIS IS A C.A.D. GENERATED DRAWING DO NOT MAKE MANUAL REVISIONS TO MASTER

ORIGINAL (1)



| 842/892 Series High Temp Card Edge Connector<br>Contact Bend Detail |                                                                                                 | ACAD REFERENCE NO. 842 ENG MASTER |             |                  |        |
|---------------------------------------------------------------------|-------------------------------------------------------------------------------------------------|-----------------------------------|-------------|------------------|--------|
|                                                                     |                                                                                                 | DRAWN:                            | J.LEE