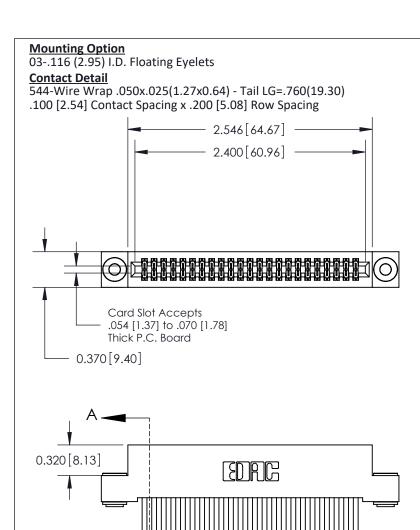

.240 [6.10] Point of Contact-

842/892 Series High Temp Card Edge Connector Part Number: 892-046-544-203

CANADA

YOUR CONNECTION TO QUALITY & SERVICE

J.LEE DATE: OCT. 06/09 SHEET 1 OF 3

842 ENG MASTER

SECTION A-A

## **See Accompanying Pages for:**

- **Contact Bend Details**
- **Mounting Options**

THIS IS A C.A.D. GENERATED DRAWING DO NOT MAKE MANUAL REVISIONS TO MASTER

ORIGINAL (1)

| 842/892 Series High Temp Card Edge Connector<br>Contact Bend Detail |                                                                                                 | ACAD REFERENCE NO. 842 ENG MASTER |             |                  |        |
|---------------------------------------------------------------------|-------------------------------------------------------------------------------------------------|-----------------------------------|-------------|------------------|--------|
|                                                                     |                                                                                                 | DRAWN:                            | J.LEE       | DATE: OCT. 06/09 |        |
|                                                                     |                                                                                                 | CHECKED:                          |             | DATE:            |        |
| EDAC INC                                                            | THESE DRAWINGS AND SPECIFICATIONS ARE THE PROPERTY OF EDAC INCAND                               | SCALE:                            | NTS         | SHEET :          | 2 OF 3 |
| TORONTO, ONTARIO                                                    | SHALL NOT BE REPRODUCED,OR COPIED OR USED AS THE BASIS FOR THE MANUFACTURE OR SALE OF APPARATUS | DRAWING                           | NUMBER      |                  | ISSUE  |
| YOUR CONNECTION TO QUALITY & SERVICE                                |                                                                                                 | 8                                 | 42 Assembly |                  | 1      |