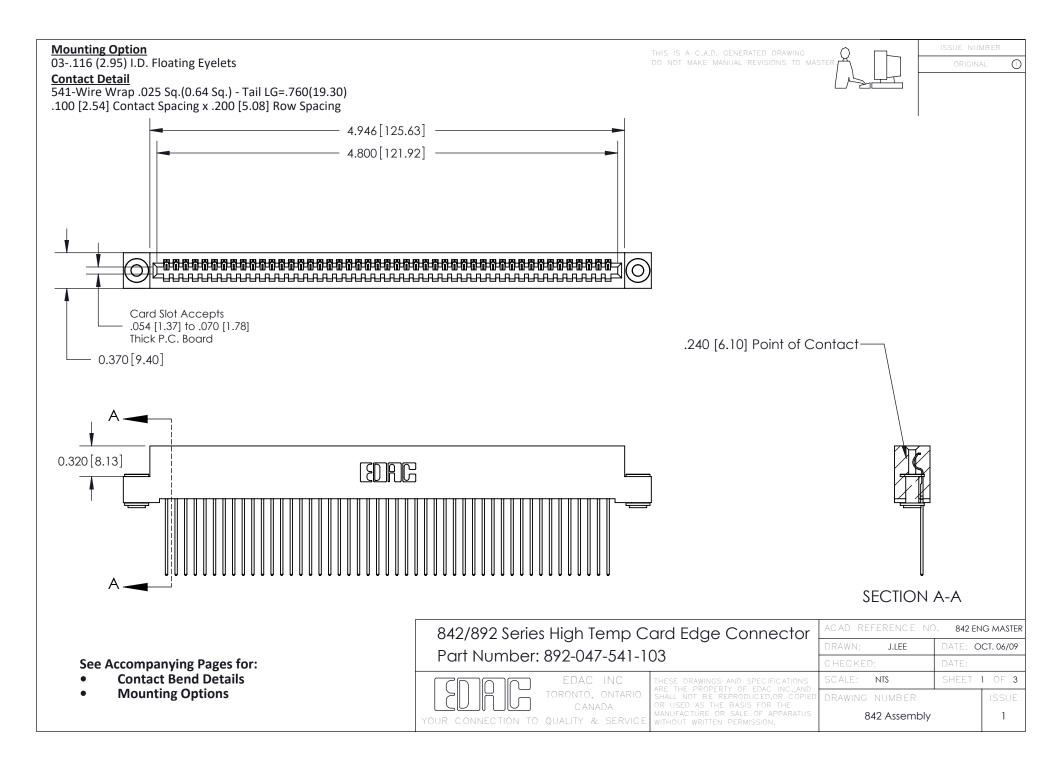

THIS IS A C.A.D. GENERATED DRAWING DO NOT MAKE MANUAL REVISIONS TO MASTER

ORIGINAL (1)



| 842/892 Series High Temp Card Edge Connector<br>Contact Bend Detail |                                                                                                 | ACAD REFERENCE NO. 842 ENG MASTER |             |                  |        |
|---------------------------------------------------------------------|-------------------------------------------------------------------------------------------------|-----------------------------------|-------------|------------------|--------|
|                                                                     |                                                                                                 | DRAWN:                            | J.LEE