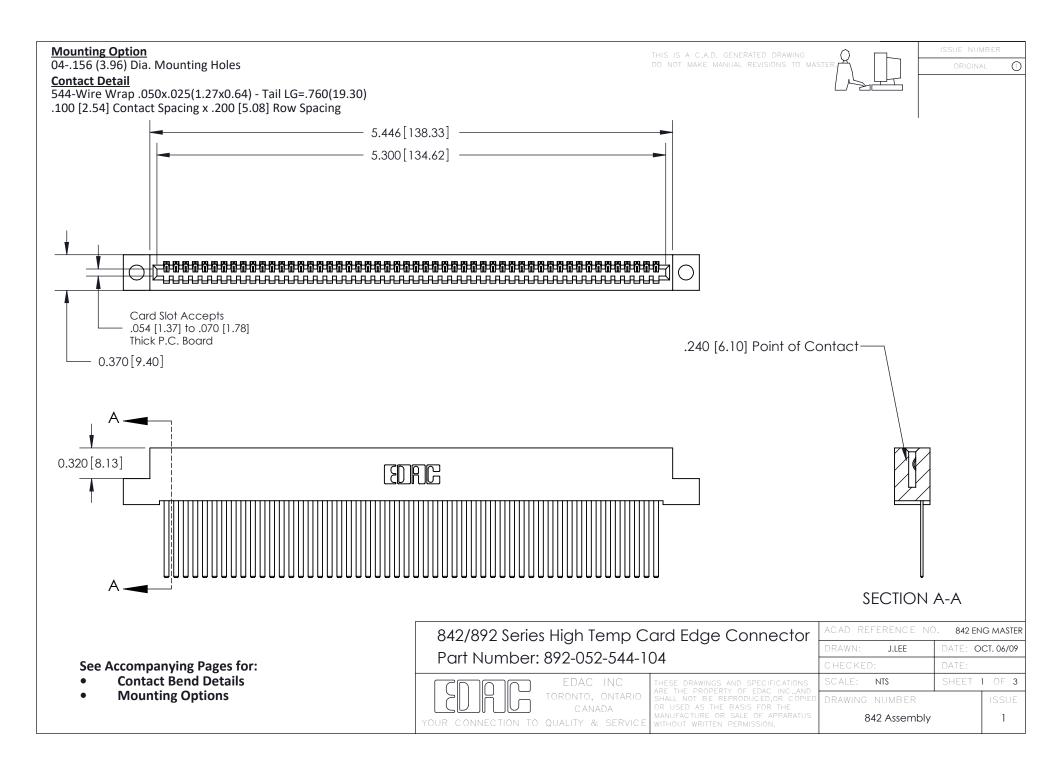

THIS IS A C.A.D. GENERATED DRAWING DO NOT MAKE MANUAL REVISIONS TO MASTER

ORIGINAL (1)



| 842/892 Series High Temp Card Edge Connector<br>Contact Bend Detail |                                                                                                 | ACAD REFERENCE NO. 842 ENG MASTER |             |                  |        |
|---------------------------------------------------------------------|-------------------------------------------------------------------------------------------------|-----------------------------------|-------------|------------------|--------|
|                                                                     |                                                                                                 | DRAWN:                            | J.LEE