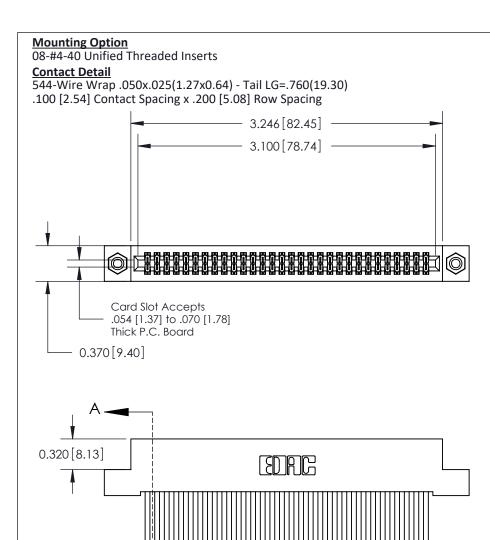

.240 [6.10] Point of Contact-

842/892 Series High Temp Card Edge Connector Part Number: 892-060-544-208

CANADA

YOUR CONNECTION TO QUALITY & SERVICE

SHEET 1 OF 3 842 Assembly

842 ENG MASTER

DATE: OCT. 06/09

SECTION A-A

## **See Accompanying Pages for:**

- **Contact Bend Details**
- **Mounting Options**

THIS IS A C.A.D. GENERATED DRAWING DO NOT MAKE MANUAL REVISIONS TO MASTER

ORIGINAL (1)

| 842/892 Series High Temp Card Edge Connector<br>Contact Bend Detail |                                                                                                  | ACAD REFERENCE NO. 842 ENG MASTER |             |                  |        |
|---------------------------------------------------------------------|--------------------------------------------------------------------------------------------------|-----------------------------------|-------------|------------------|--------|
|                                                                     |                                                                                                  | DRAWN:                            | J.LEE       | DATE: OCT. 06/09 |        |
|                                                                     |                                                                                                  | CHECKED:                          |             | DATE:            |        |
| EDAC INC                                                            | THESE DRAWINGS AND SPECIFICATIONS ARE THE PROPERTY OF EDAC INCAND                                | SCALE:                            | NTS         | SHEET :          | 2 OF 3 |
| TORONTO, ONTARIO                                                    | SHALL NOT BE REPRODUCED, OR COPIED OR USED AS THE BASIS FOR THE MANUFACTURE OR SALE OF APPARATUS | DRAWING                           | NUMBER      |                  | ISSUE  |
| YOUR CONNECTION TO QUALITY & SERVICE                                |                                                                                                  | 8                                 | 42 Assembly |                  | 1      |

THIS IS A C.A.D. GENERATED DRAWING
DO NOT MAKE MANUAL REVISIONS TO MASTER

ISSUE NUMBER

ORIGINAL

1

| 842/892 Series High Temp Card Edge Con<br>Mounting Options   | nnector   ACAD REFERENCE NO. 842 ENG MASTE |
|--------------------------------------------------------------|--------------------------------------------|
| EDAC INC THESE DRAWINGS AND SPI                              |                                            |
|                                                              | uced,or copied drawing number issue        |
| YOUR CONNECTION TO QUALITY & SERVICE WITHOUT WRITTEN PERMISS |                                            |