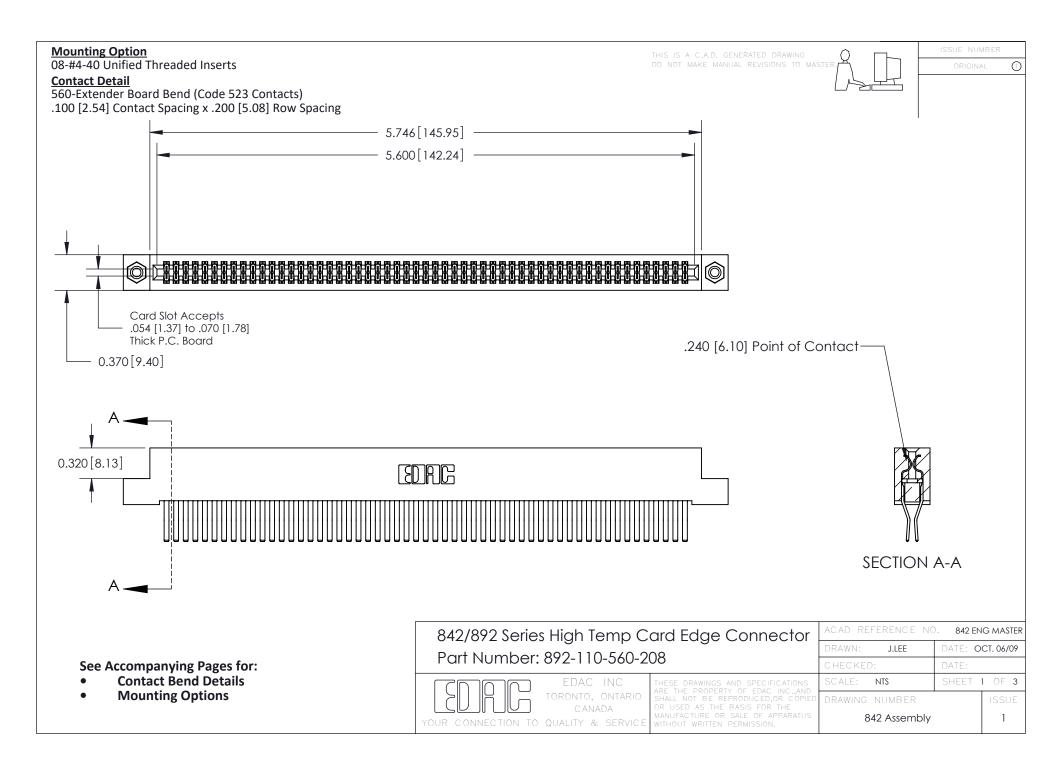

THIS IS A C.A.D. GENERATED DRAWING DO NOT MAKE MANUAL REVISIONS TO MASTER

ORIGINAL (1)

| 842/892 Series High Temp Card Edge Connector<br>Contact Bend Detail |                                                                                                  | ACAD REFERENCE NO. 842 ENG MASTER |             |                  |        |
|---------------------------------------------------------------------|--------------------------------------------------------------------------------------------------|-----------------------------------|-------------|------------------|--------|
|                                                                     |                                                                                                  | DRAWN:                            | J.LEE       | DATE: OCT. 06/09 |        |
|                                                                     |                                                                                                  | CHECKED:                          |             | DATE:            |        |
| EDAC INC                                                            | THESE DRAWINGS AND SPECIFICATIONS ARE THE PROPERTY OF EDAC INCAND                                | SCALE:                            | NTS         | SHEET :          | 2 OF 3 |
| TORONTO, ONTARIO                                                    | SHALL NOT BE REPRODUCED, OR COPIED OR USED AS THE BASIS FOR THE MANUFACTURE OR SALE OF APPARATUS | DRAWING                           | NUMBER      |                  | ISSUE  |
| YOUR CONNECTION TO QUALITY & SERVICE                                |                                                                                                  | 8                                 | 42 Assembly |                  | 1      |