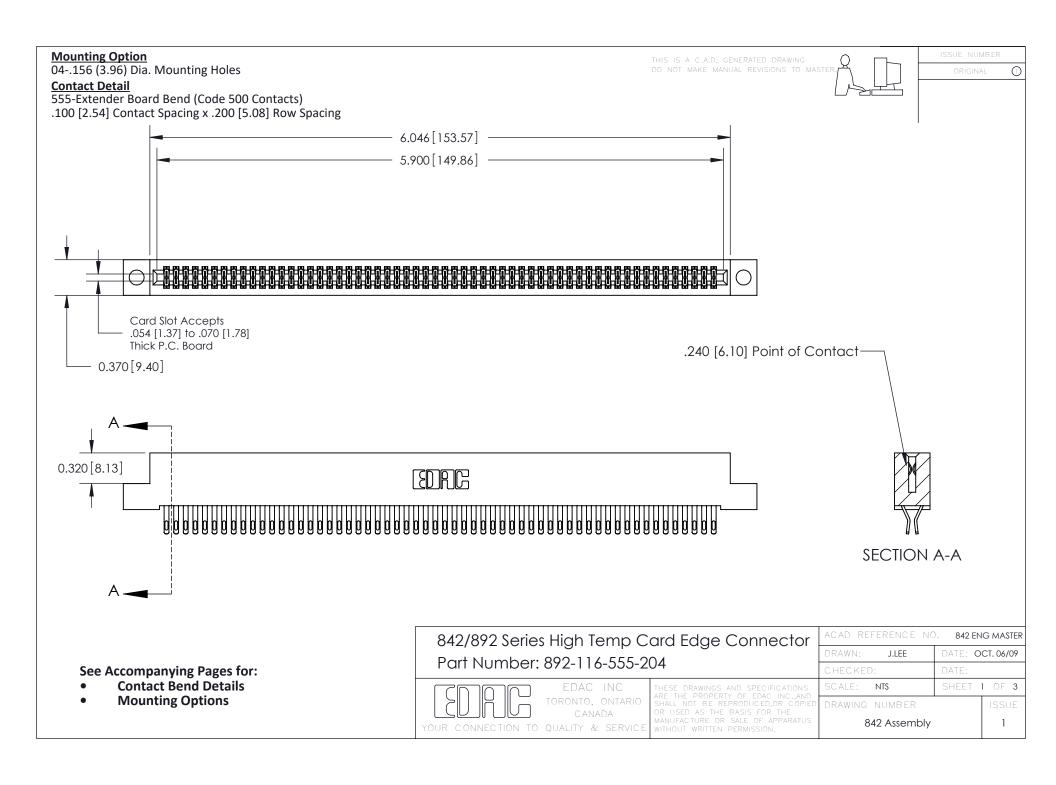

THIS IS A C.A.D. GENERATED DRAWING DO NOT MAKE MANUAL REVISIONS TO MASTER

ORIGINAL (1)



| 842/892 Series High Temp Card Edge Connector<br>Contact Bend Detail |                                                                                                 | ACAD REFERENCE NO. 842 ENG MASTER |             |                  |        |
|---------------------------------------------------------------------|-------------------------------------------------------------------------------------------------|-----------------------------------|-------------|------------------|--------|
|                                                                     |                                                                                                 | DRAWN:                            | J.LEE