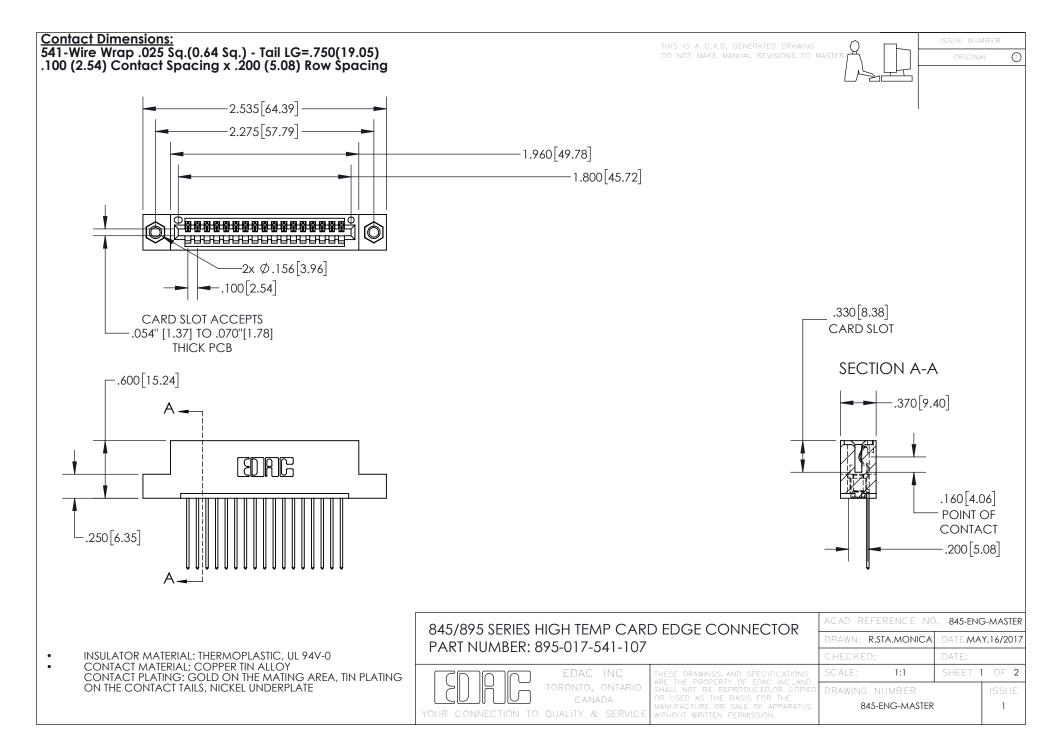

## 845/895 SERIES HIGH TEMP CARD EDGE CONNECTOR CONTACT CODE 555,556,558,559,560 DIMENSIONS

YOUR CONNECTION TO QUALITY & SERVICE

Contact Code 559

|   | ACAD REFERENCE NO. 845-ENG-MASTER |                  |  |
|---|-----------------------------------|------------------|--|
|   | DRAWN: R.STA.MONICA               | DATE:MAY.16/2017 |  |
|   | CHECKED:                          | DATE:            |  |
|   | SCALE: 1:1                        | SHEET 2 OF 2     |  |
| D | DRAWING NUMBER                    | ISSUE            |  |