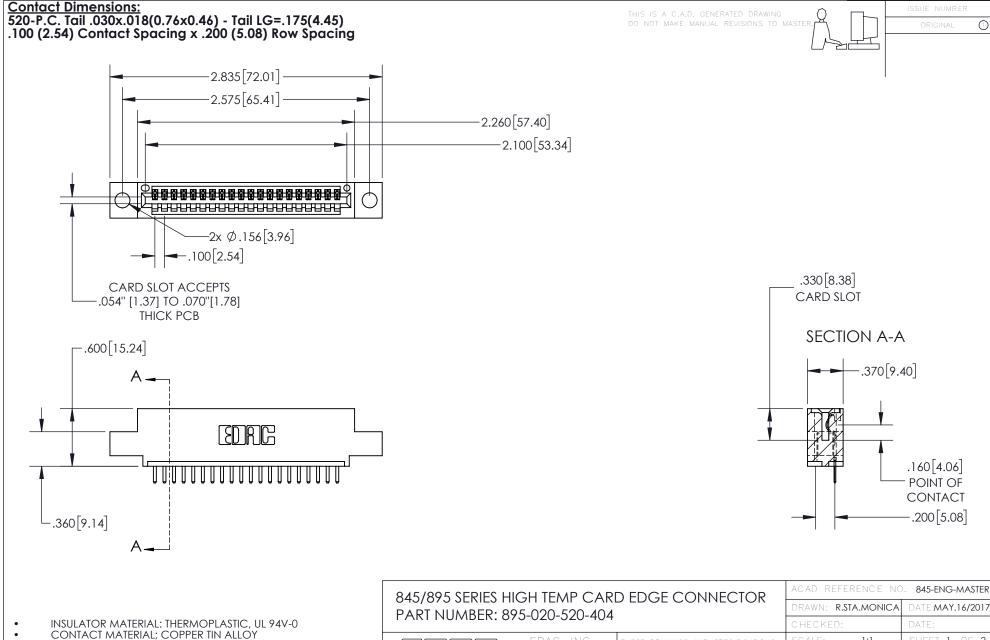

CONTACT MATERIAL; COPPER TIN ALLOY
CONTACT PLATING: GOLD ON THE MATING AREA, TIN PLATING
ON THE CONTACT TAILS, NICKEL UNDERPLATE

YOUR CONNECTION TO QUALITY & SERVICE

| 1 | SCALE: 1:1     | SHEET 1 | 1 OF 2 |
|---|----------------|---------|--------|
|   | DRAWING NUMBER | •       | ISSUE  |
|   | 845-ENG-MASTER |         | 1      |
| ı |                |         |        |