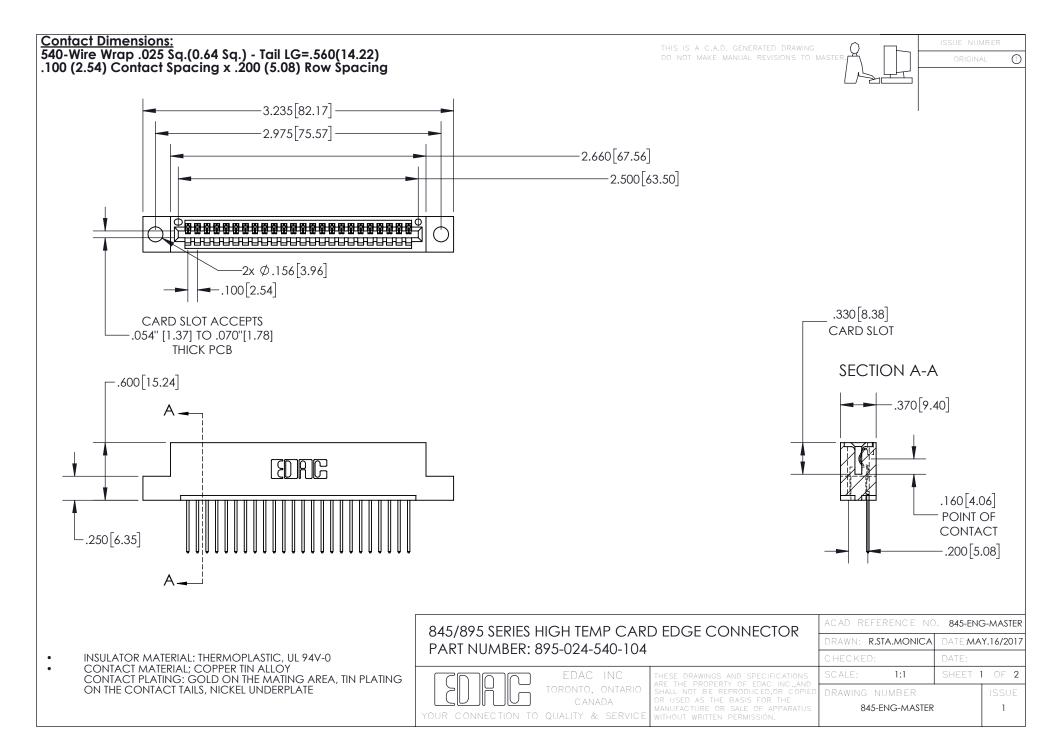

INSULATOR MATERIAL: THERMOPLASTIC POLYESTER, UL 94V-0 DAP MATERIAL AVAILABLE UPON REQUEST

**Contact Code 558** 

CONTACT MATERIAL; COPPER ALLOY CONTACT PLATING: GOLD ON THE MATING AREA, TIN PLATING ON THE CONTACT TAILS, NICKEL UNDERPLATE

## 845/895 SERIES HIGH TEMP CARD EDGE CONNECTOR CONTACT CODE 555,556,558,559,560 DIMENSIONS

YOUR CONNECTION TO QUALITY & SERVICE

Contact Code 559

|   | ACAD REFERENCE NO. 845-ENG-MASTER |                  |  |
|---|-----------------------------------|------------------|--|
|   | DRAWN: R.STA.MONICA               | DATE:MAY.16/2017 |  |
|   | CHECKED:                          | DATE:            |  |
|   | SCALE: 1:1                        | SHEET 2 OF 2     |  |
| D | DRAWING NUMBER                    | ISSUE            |  |