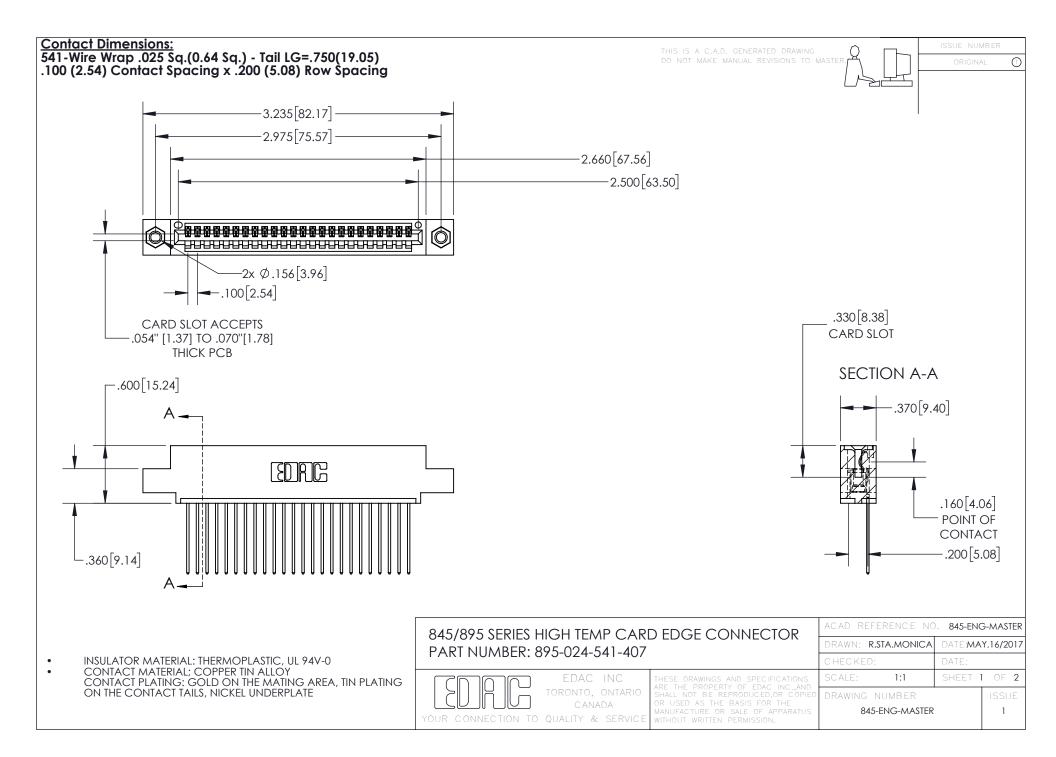

INSULATOR MATERIAL: THERMOPLASTIC POLYESTER, UL 94V-0 DAP MATERIAL AVAILABLE UPON REQUEST

**Contact Code 558** 

CONTACT MATERIAL; COPPER ALLOY CONTACT PLATING: GOLD ON THE MATING AREA, TIN PLATING ON THE CONTACT TAILS, NICKEL UNDERPLATE

## 845/895 SERIES HIGH TEMP CARD EDGE CONNECTOR CONTACT CODE 555,556,558,559,560 DIMENSIONS

YOUR CONNECTION TO QUALITY & SERVICE

Contact Code 559

|   | ACAD REFERENCE NO. 845-ENG-MASTER |                  |  |
|---|-----------------------------------|------------------|--|
|   | DRAWN: R.STA.MONICA               | DATE:MAY.16/2017 |  |
|   | CHECKED:                          | DATE:            |  |
|   | SCALE: 1:1                        | SHEET 2 OF 2     |  |
| D | DRAWING NUMBER                    | ISSUE            |  |

Contact Code 560