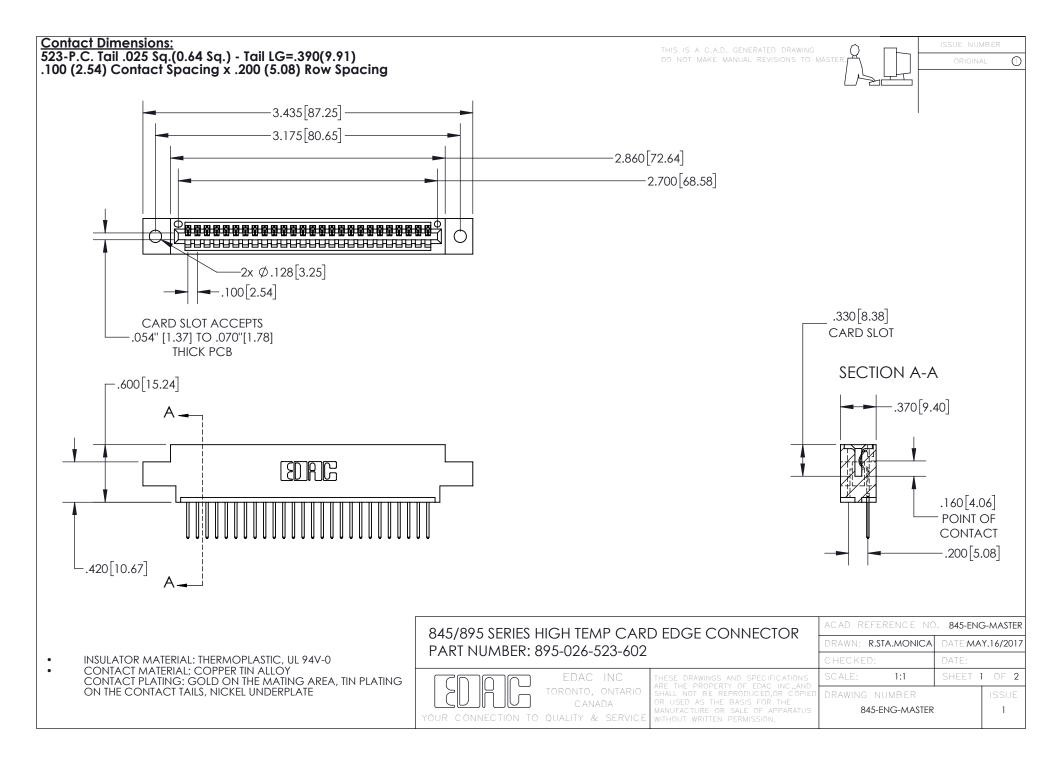

INSULATOR MATERIAL: THERMOPLASTIC POLYESTER, UL 94V-0 DAP MATERIAL AVAILABLE UPON REQUEST

**Contact Code 558** 

CONTACT MATERIAL; COPPER ALLOY CONTACT PLATING: GOLD ON THE MATING AREA, TIN PLATING ON THE CONTACT TAILS, NICKEL UNDERPLATE

## 845/895 SERIES HIGH TEMP CARD EDGE CONNECTOR CONTACT CODE 555,556,558,559,560 DIMENSIONS

YOUR CONNECTION TO QUALITY & SERVICE

Contact Code 559

|   | ACAD REFERENCE NO. 845-ENG-MASTER |                  |  |
|---|-----------------------------------|------------------|--|
|   | DRAWN: R.STA.MONICA               | DATE:MAY.16/2017 |  |
|   | CHECKED:                          | DATE:            |  |
|   | SCALE: 1:1                        | SHEET 2 OF 2     |  |
| D | DRAWING NUMBER                    | ISSUE            |  |

Contact Code 560

845-ENG-MASTER