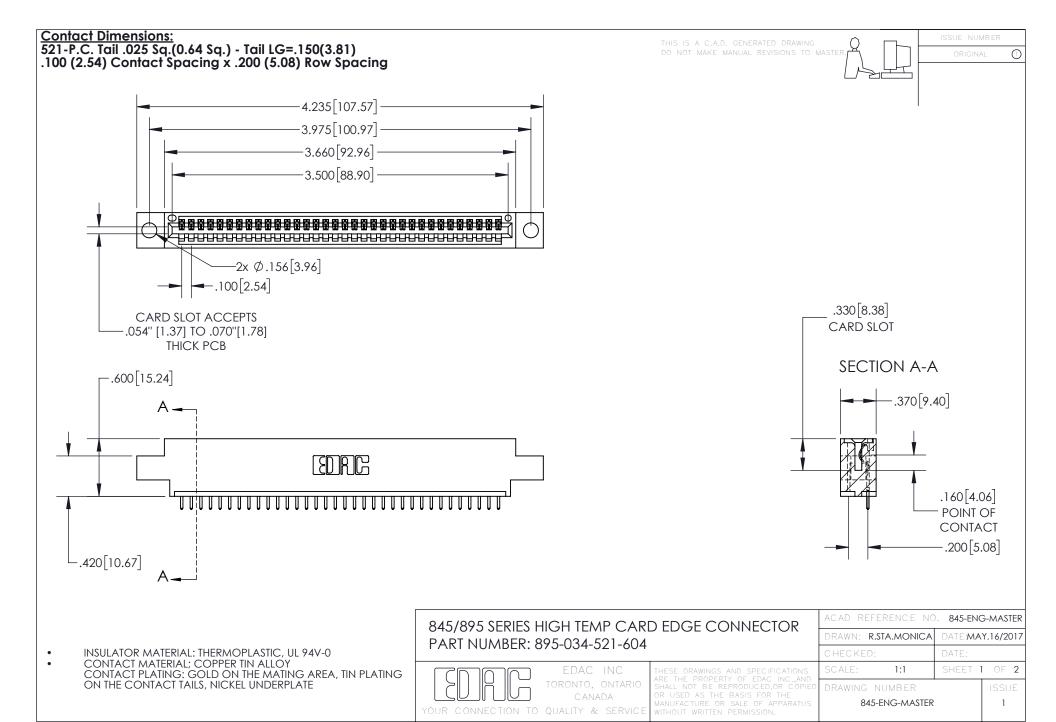

## 845/895 SERIES HIGH TEMP CARD EDGE CONNECTOR CONTACT CODE 555,556,558,559,560 DIMENSIONS

YOUR CONNECTION TO QUALITY & SERVICE

Contact Code 559

|   | ACAD REFERENCE NO. 845-ENG-MASTER |                  |  |
|---|-----------------------------------|------------------|--|
|   | DRAWN: R.STA.MONICA               | DATE:MAY.16/2017 |  |
|   | CHECKED:                          | DATE:            |  |
|   | SCALE: 1:1                        | SHEET 2 OF 2     |  |
| D | DRAWING NUMBER                    | ISSUE            |  |