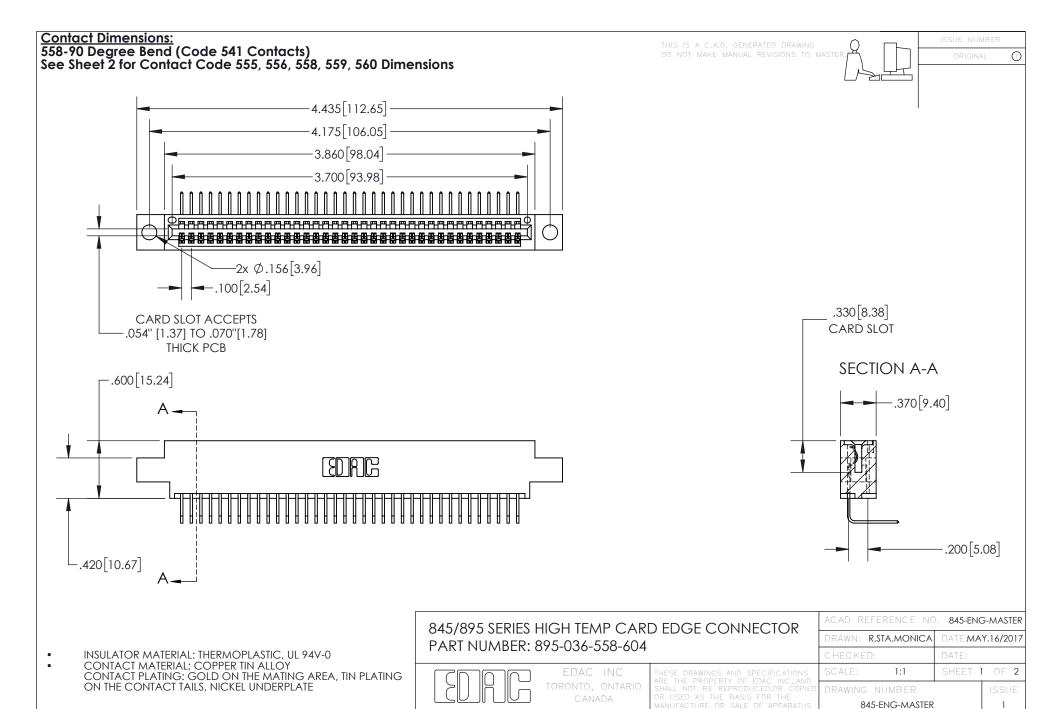

YOUR CONNECTION TO QUALITY & SERVICE

- INSULATOR MATERIAL: THERMOPLASTIC POLYESTER, UL 94V-0 DAP MATERIAL AVAILABLE UPON REQUEST
- CONTACT MATERIAL; COPPER ALLOY

CONTACT PLATING: GOLD ON THE MATING AREA, TIN PLATING ON THE CONTACT TAILS, NICKEL UNDERPLATE