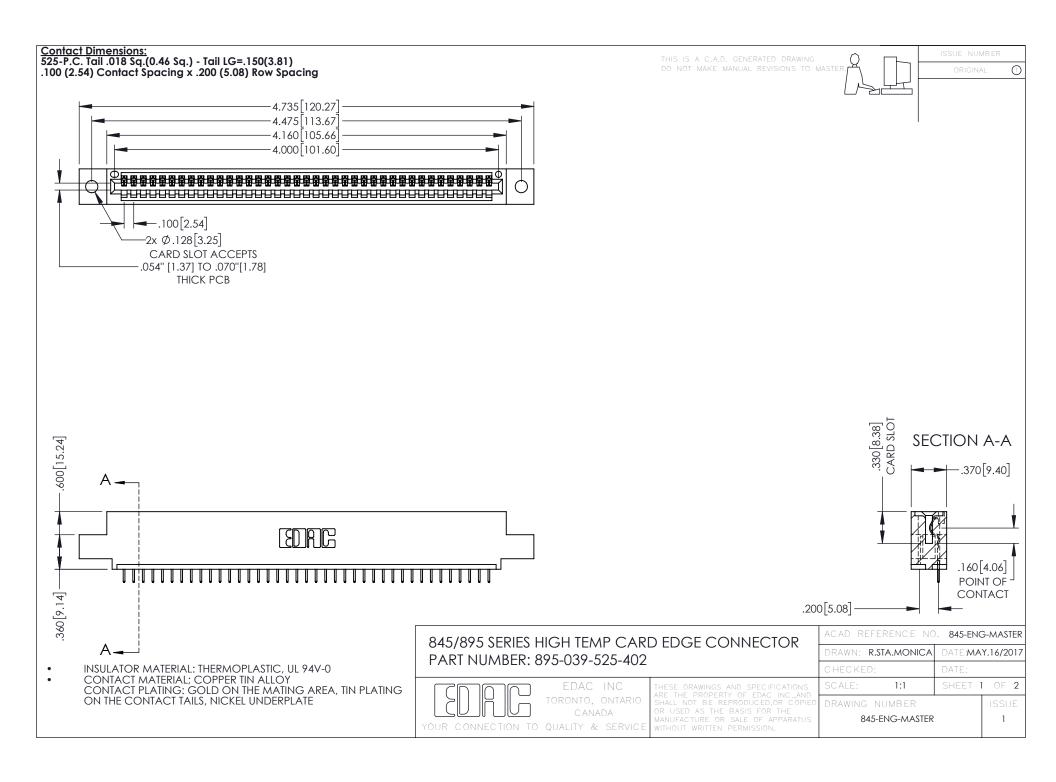

- INSULATOR MATERIAL: THERMOPLASTIC POLYESTER, UL 94V-0 DAP MATERIAL AVAILABLE UPON REQUEST
- CONTACT MATERIAL; COPPER ALLOY

**Contact Code 558** 

CONTACT PLATING: GOLD ON THE MATING AREA, TIN PLATING ON THE CONTACT TAILS, NICKEL UNDERPLATE

## 845/895 SERIES HIGH TEMP CARD EDGE CONNECTOR CONTACT CODE 555,556,558,559,560 DIMENSIONS

YOUR CONNECTION TO QUALITY & SERVICE

Contact Code 559

|   | ACAD REFERENCE NO   | . 845-ENG-MASTER |
|---|---------------------|------------------|
|   | DRAWN: R.STA.MONICA | DATE:MAY.16/2017 |
|   | CHECKED:            | DATE:            |
|   | SCALE: 1:1          | SHEET 2 OF 2     |
| D | DRAWING NUMBER      | ISSUE            |

Contact Code 560

845-ENG-MASTER