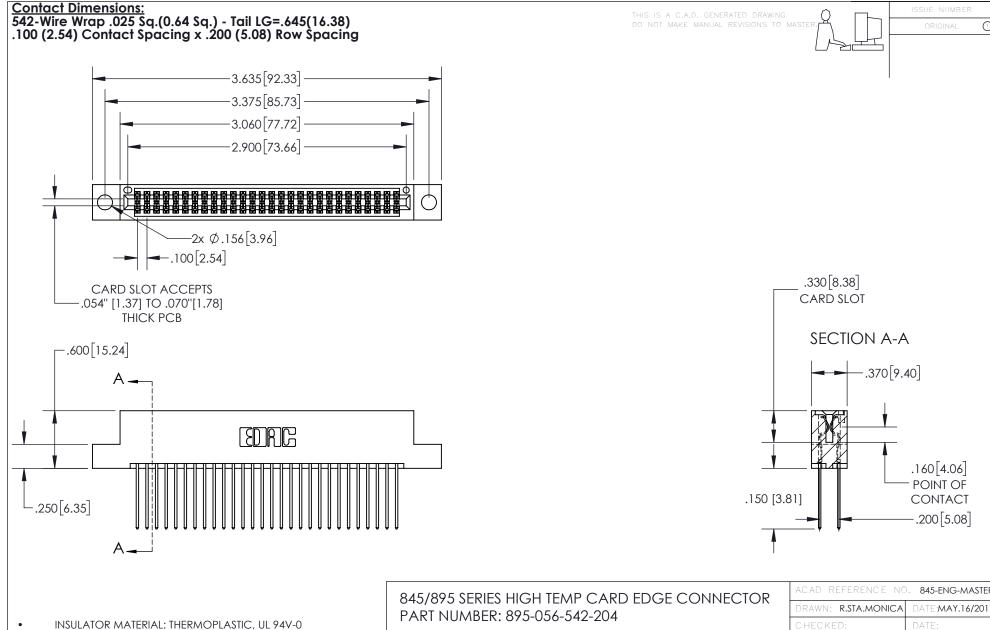

## 845/895 SERIES HIGH TEMP CARD EDGE CONNECTOR CONTACT CODE 555,556,558,559,560 DIMENSIONS

YOUR CONNECTION TO QUALITY & SERVICE

|   | ACAD REFERENCE NO. 845-ENG-MASTER |                  |  |
|---|-----------------------------------|------------------|--|
|   | DRAWN: R.STA.MONICA               | DATE:MAY.16/2017 |  |
|   | CHECKED:                          | DATE:            |  |
|   | SCALE: 1:1                        | SHEET 2 OF 2     |  |
| D | DRAWING NUMBER                    | ISSUE            |  |