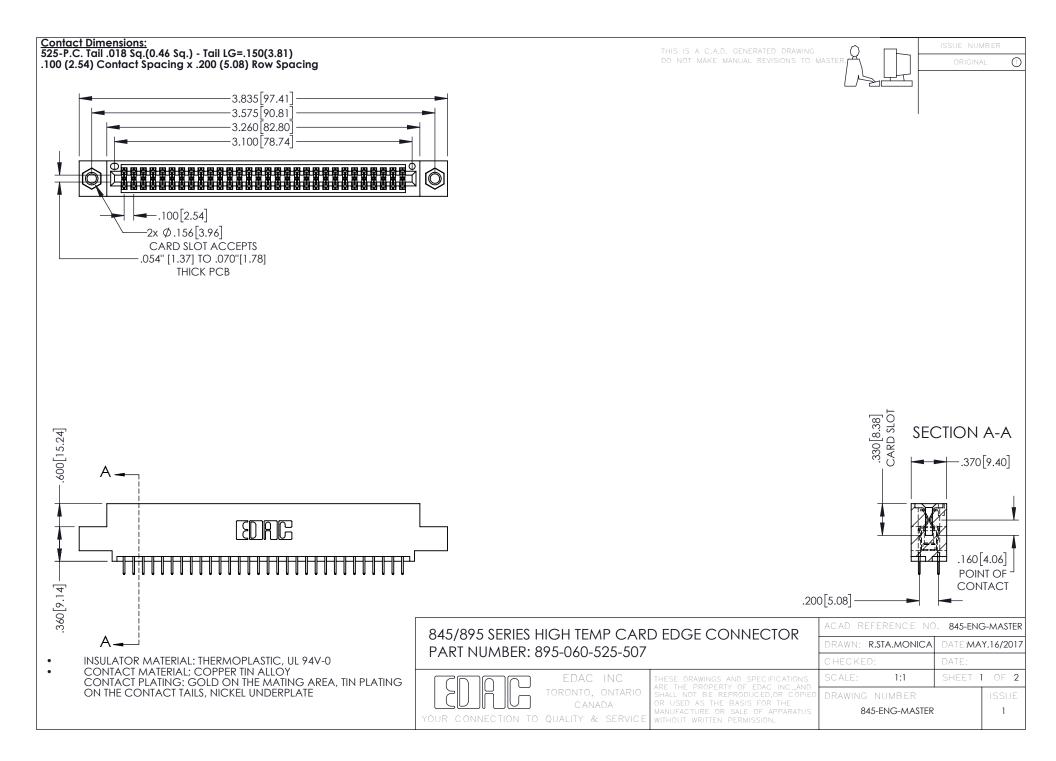

- INSULATOR MATERIAL: THERMOPLASTIC POLYESTER, UL 94V-0 DAP MATERIAL AVAILABLE UPON REQUEST
- CONTACT MATERIAL; COPPER ALLOY

**Contact Code 558** 

CONTACT PLATING: GOLD ON THE MATING AREA, TIN PLATING ON THE CONTACT TAILS, NICKEL UNDERPLATE

## 845/895 SERIES HIGH TEMP CARD EDGE CONNECTOR CONTACT CODE 555,556,558,559,560 DIMENSIONS

YOUR CONNECTION TO QUALITY & SERVICE

Contact Code 559

|   | ACAD REFERENCE NO   | . 845-ENG-MASTER |
|---|---------------------|------------------|
|   | DRAWN: R.STA.MONICA | DATE:MAY.16/2017 |
|   | CHECKED:            | DATE:            |
|   | SCALE: 1:1          | SHEET 2 OF 2     |
| D | DRAWING NUMBER      | ISSUE            |