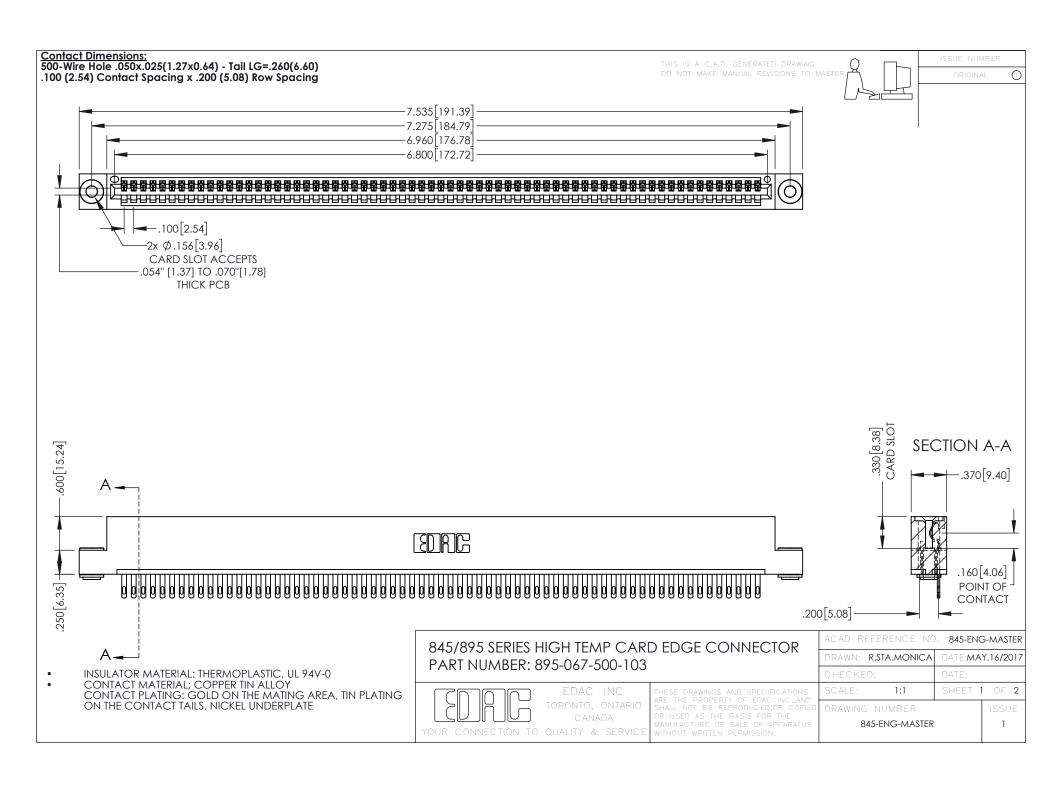

**Contact Code 558** Contact Code 559 Contact Code 560

- INSULATOR MATERIAL: THERMOPLASTIC POLYESTER, UL 94V-0 DAP MATERIAL AVAILABLE UPON REQUEST
- CONTACT MATERIAL; COPPER ALLOY

CONTACT PLATING: GOLD ON THE MATING AREA, TIN PLATING ON THE CONTACT TAILS, NICKEL UNDERPLATE

## 845/895 SERIES HIGH TEMP CARD EDGE CONNECTOR CONTACT CODE 555,556,558,559,560 DIMENSIONS

YOUR CONNECTION TO QUALITY & SERVICE

|   | ACAD REFERENCE NO. 845-ENG-MASTER |                  |
|---|-----------------------------------|------------------|
|   | DRAWN: R.STA.MONICA               | DATE:MAY.16/2017 |
|   | CHECKED:                          | DATE:            |
|   | SCALE: 1:1                        | SHEET 2 OF 2     |
| D | DRAWING NUMBER                    | ISSUE            |

845-ENG-MASTER