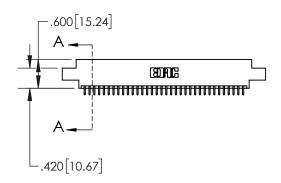

1

|            | .330[8.38]<br>CARD SLOT           |  |  |  |
|------------|-----------------------------------|--|--|--|
| -          | .370[9.40]                        |  |  |  |
|            | SECTION A-A                       |  |  |  |
| .150_3.8 1 | .160[4.06]<br>POINT OF<br>CONTACT |  |  |  |
| -          | 200[5.08]                         |  |  |  |