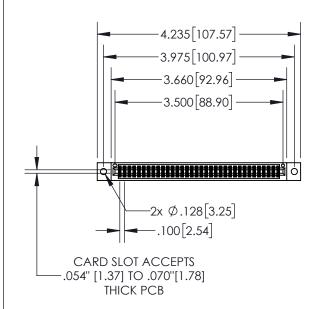

| 845/89 | 5 SERIES HIGH TEMP CARD EDG | SE CONNECTOR |
|--------|-----------------------------|--------------|
| PART 1 | UMBER: 895-068-521-802      |              |

| ACAD REFERENCE NO. 845-ENG-MASTER |                  |  |
|-----------------------------------|------------------|--|
| DRAWN: R.STA.MONICA               | DATE:MAY.16/2017 |  |
| CHECKED:                          | DATE:            |  |
| SCALE: 1:2                        | SHEET 1 OF 2     |  |
| DRAWING NUMBER                    | ISSUE            |  |