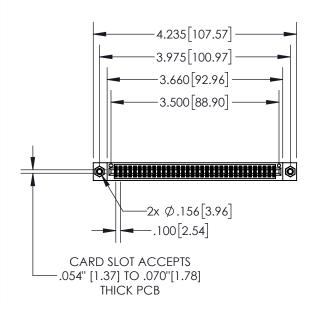

| 845/895 SERIES HIGH TEMP CARD EDGE CONNECTOR |
|----------------------------------------------|
| PART NUMBER: 895-068-541-808                 |

| ACAD REFERENCE NO. 845-ENG-MASTER |                  |  |  |
|-----------------------------------|------------------|--|--|
| DRAWN: R.STA.MONICA               | DATE:MAY.16/2017 |  |  |
| CHECKED:                          | DATE:            |  |  |
| SCALE: 1:2                        | SHEET 1 OF 2     |  |  |
| DRAWING NUMBER                    | ISSUE            |  |  |