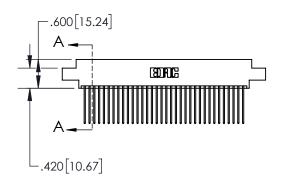

1

|             | .330[8.38]<br>CARD SLOT |  |  |
|-------------|-------------------------|--|--|
| -           | .370[9.40]              |  |  |
|             | SECTION A-A             |  |  |
| <u> </u>    | <u> </u>                |  |  |
|             | .160[4.06]              |  |  |
| .150 [3.81] | POINT OF CONTACT        |  |  |
| 1           |                         |  |  |
| _           | 200[5.08]               |  |  |

845-ENG-MASTER

INSULATOR MATERIAL: THERMOPLASTIC POLYESTER, UL 94V-0 DAP MATERIAL AVAILABLE UPON REQUEST

**Contact Code 558** 

CONTACT MATERIAL; COPPER ALLOY CONTACT PLATING: GOLD ON THE MATING AREA, TIN PLATING ON THE CONTACT TAILS, NICKEL UNDERPLATE