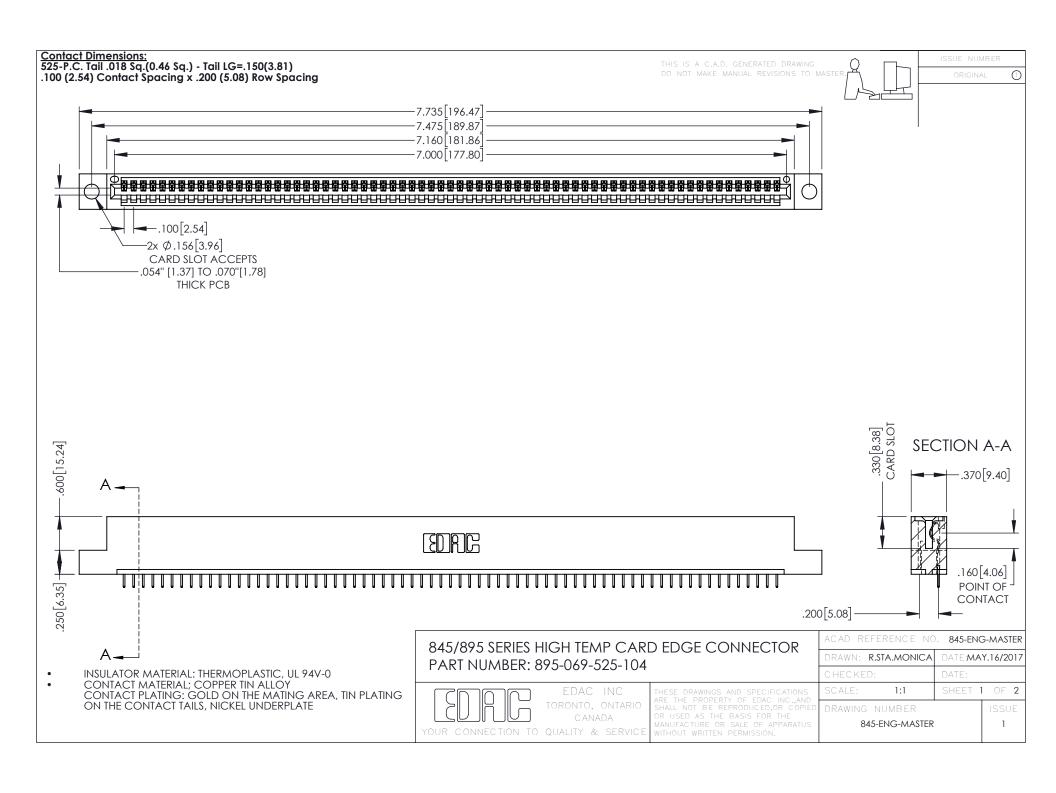

## 845/895 SERIES HIGH TEMP CARD EDGE CONNECTOR CONTACT CODE 555,556,558,559,560 DIMENSIONS

YOUR CONNECTION TO QUALITY & SERVICE

|   | ACAD REFERENCE NO. 845-ENG-MASTER |                  |
|---|-----------------------------------|------------------|
|   | DRAWN: R.STA.MONICA               | DATE:MAY.16/2017 |
|   | CHECKED:                          | DATE:            |
|   | SCALE: 1:1                        | SHEET 2 OF 2     |
| D | DRAWING NUMBER                    | ISSUE            |