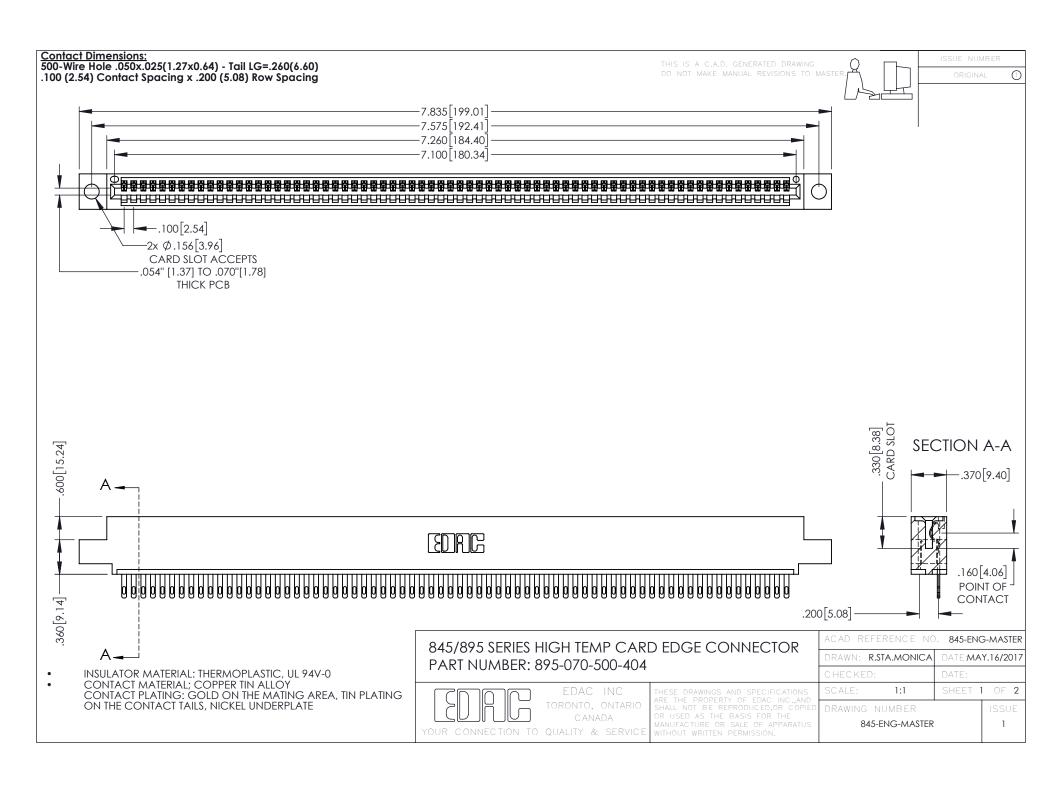

845/895 SERIES HIGH TEMP CARD EDGE CONNECTOR CONTACT CODE 555,556,558,559,560 DIMENSIONS

YOUR CONNECTION TO QUALITY & SERVICE

|         | ACAD REFERENCE N    | 0. 845-ENG-MASTER |
|---------|---------------------|-------------------|
|         | DRAWN: R.STA.MONICA | DATE:MAY.16/2017  |
|         | CHECKED:            | DATE:             |
| D<br>ED | SCALE: 1:1          | SHEET 2 OF 2      |
|         | DRAWING NUMBER      | ISSUE             |