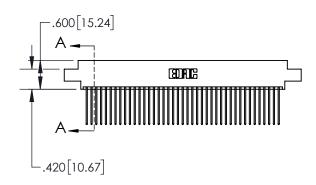

1

|           | .330[8.38]<br>CARD \$LOT    |  |  |  |  |
|-----------|-----------------------------|--|--|--|--|
| -         | .370[9.40]                  |  |  |  |  |
|           | SECTION A-A                 |  |  |  |  |
| .150 [3.8 | .160[4.06] POINT OF CONTACT |  |  |  |  |
| -         | .200[5.08]                  |  |  |  |  |

## 845/895 SERIES HIGH TEMP CARD EDGE CONNECTOR CONTACT CODE 555,556,558,559,560 DIMENSIONS

YOUR CONNECTION TO QUALITY & SERVICE

|   | ACAD REFERENCE NO. 845-ENG-MASTER |                  |  |  |  |
|---|-----------------------------------|------------------|--|--|--|
|   | DRAWN: R.STA.MONICA               | DATE:MAY.16/2017 |  |  |  |
|   | CHECKED:                          | DATE:            |  |  |  |
|   | SCALE: 1:1                        | SHEET 2 OF 2     |  |  |  |
| D | DRAWING NUMBER                    | ISSUE            |  |  |  |