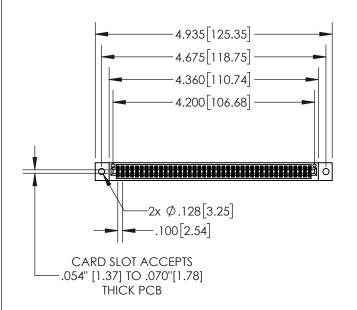

| 845/895 SERIES HIGH TEMP CARD EDGE CONNECTOR | 7 |
|----------------------------------------------|---|
| PART NUMBER: 895-082-541-802                 |   |

|    | DRAWN: R.STA.MONICA | DATE:MAY.16/2017 |        |
|----|---------------------|------------------|--------|
|    | CHECKED:            | DATE:            |        |
| ,  | SCALE: 1:2          | SHEET '          | 1 OF 2 |
| ΞD | DRAWING NUMBER      |                  | ISSUE  |
| S  | 845-ENG-MASTER      | 1                |        |

ACAD REFERENCE NO. 845-ENG-MASTER

- INSULATOR MATERIAL: THERMOPLASTIC POLYESTER, UL 94V-0 DAP MATERIAL AVAILABLE UPON REQUEST
- CONTACT MATERIAL; COPPER ALLOY

CONTACT PLATING: GOLD ON THE MATING AREA, TIN PLATING ON THE CONTACT TAILS, NICKEL UNDERPLATE