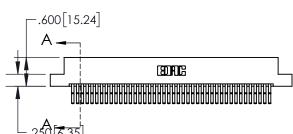

## 845/895 SERIES HIGH TEMP CARD EDGE CONNECTOR CONTACT CODE 555,556,558,559,560 DIMENSIONS

YOUR CONNECTION TO QUALITY & SERVICE

|   | ACAD REFERENCE NO   | . 845-ENG-MASTER |
|---|---------------------|------------------|
|   | DRAWN: R.STA.MONICA | DATE:MAY.16/2017 |
|   | CHECKED:            | DATE:            |
|   | SCALE: 1:1          | SHEET 2 OF 2     |
| D | DRAWING NUMBER      | ISSUE            |