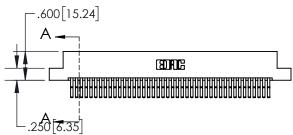

## **Contact Dimensions:**

560-Extender Board Bend (Code 523 Contacts) See Sheet 2 for Contact Code 555, 556, 558, 559, 560 Dimensions

- 845/895 SERIES HIGH TEMP CARD EDGE CONNECTOR PART NUMBER: 895-084-560-208
- YOUR CONNECTION TO QUALITY & SERVICE