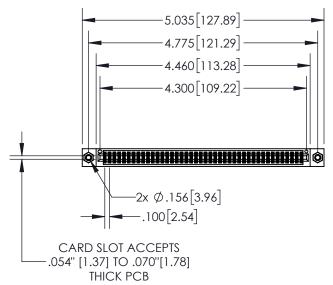

−.200<sup>[5.08]</sup>

.330[8.38] **CARD SLOT** 

.370 [9.40]

**SECTION A-A** 

.160 4.06 POINT OF **CONTACT**  1

845-ENG-MASTER

| 5.035[127.89]                               |
|---------------------------------------------|
| 4.775[121.29]                               |
| 4.460[113.28]                               |
| 4.300[109.22]                               |
|                                             |
|                                             |
|                                             |
| —2x Ø.156[3.96]                             |
| .100[2.54]                                  |
| CARD SLOT ACCEPTS054" [1.37] TO .070"[1.78] |