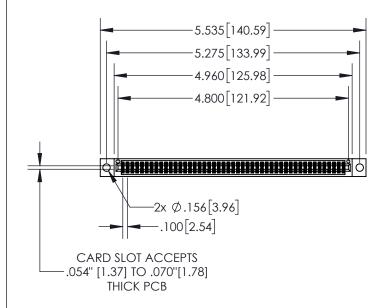

| 8 | 845/895 SERIES HIGH TEMP CARD EDGE CONNECTOR |
|---|----------------------------------------------|
| F | PART NUMBER: 895-094-541-504                 |

|   | MONE HEREITOE NO. OIO ENO MINOTER |                 |           |  |
|---|-----------------------------------|-----------------|-----------|--|
|   | DRAWN: R.STA.MONICA               | DATE: <b>MA</b> | Y.16/2017 |  |
|   | CHECKED:                          | DATE:           |           |  |
|   | SCALE: 1:2                        | SHEET '         | OF 2      |  |
| D | DRAWING NUMBER                    |                 | ISSUE     |  |
|   | 0.45 ENIO 1.446TED                |                 | ,         |  |

ACAD REFERENCE NO 845-ENG-MASTER

845-ENG-MASTER

- INSULATOR MATERIAL: THERMOPLASTIC POLYESTER, UL 94V-0 DAP MATERIAL AVAILABLE UPON REQUEST
- CONTACT MATERIAL; COPPER ALLOY

CONTACT PLATING: GOLD ON THE MATING AREA, TIN PLATING ON THE CONTACT TAILS, NICKEL UNDERPLATE