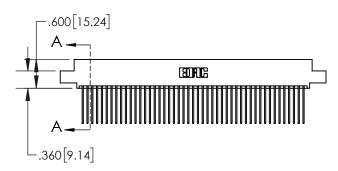

1

| .330[8.38]<br>CARD SLOT           |  |  |  |
|-----------------------------------|--|--|--|
| .370[9.40]                        |  |  |  |
| SECTION A-A                       |  |  |  |
| .160[4.06]<br>POINT OF<br>CONTACT |  |  |  |
|                                   |  |  |  |

## 845/895 SERIES HIGH TEMP CARD EDGE CONNECTOR CONTACT CODE 555,556,558,559,560 DIMENSIONS

YOUR CONNECTION TO QUALITY & SERVICE

|   | ACAD REFERENCE NO   | . 845-ENG-MASTER |
|---|---------------------|------------------|
|   | DRAWN: R.STA.MONICA | DATE:MAY.16/2017 |
|   | CHECKED:            | DATE:            |
|   | SCALE: 1:1          | SHEET 2 OF 2     |
| D | DRAWING NUMBER      | ISSUE            |

845-ENG-MASTER