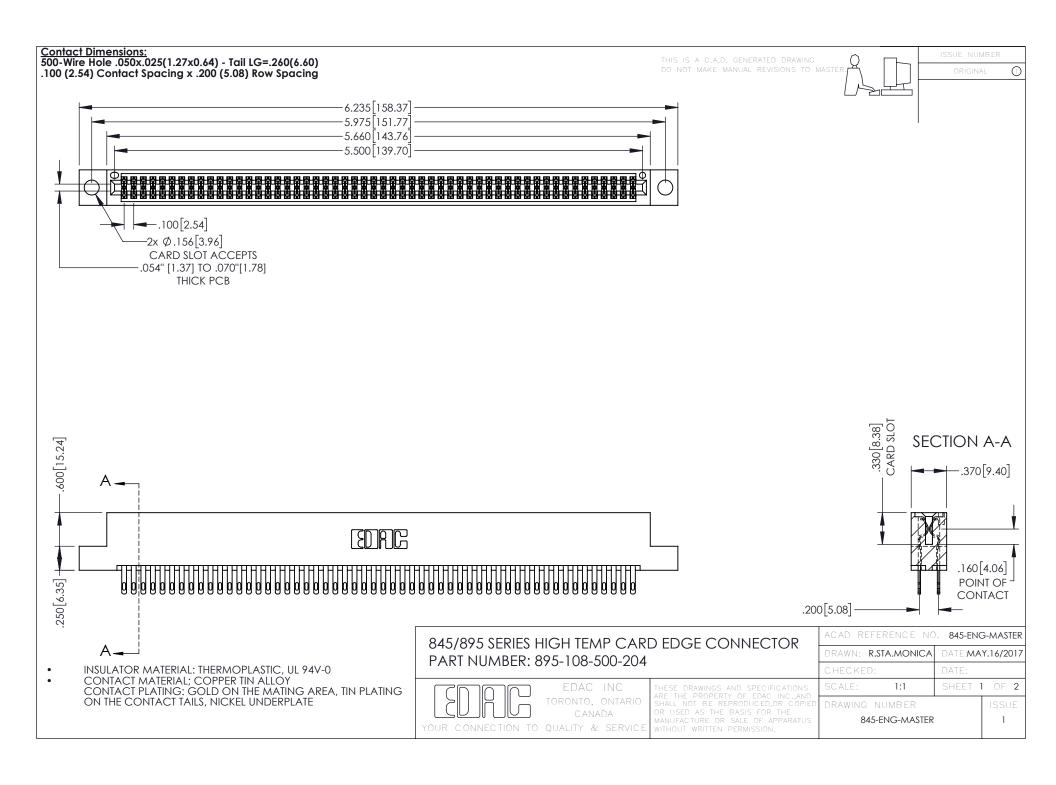

845/895 SERIES HIGH TEMP CARD EDGE CONNECTOR CONTACT CODE 555,556,558,559,560 DIMENSIONS

YOUR CONNECTION TO QUALITY & SERVICE

|    | ACAD REFERENCE NO   | . 845-ENG-MASTER |
|----|---------------------|------------------|
|    | DRAWN: R.STA.MONICA | DATE:MAY.16/2017 |
|    | CHECKED:            | DATE:            |
| ED | SCALE: 1:1          | SHEET 2 OF 2     |
|    | DRAWING NUMBER      | ISSUE            |