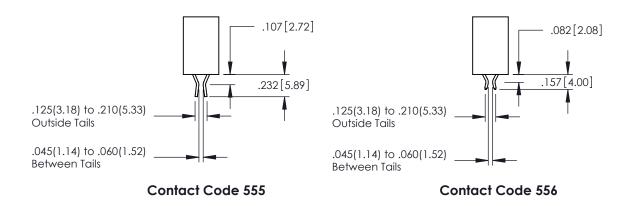

## **Contact Code 558**

## **Contact Code 559**

Contact Code 560

INSULATOR MATERIAL: THERMOPLASTIC POLYESTER, UL 94V-0 DAP MATERIAL AVAILABLE UPON REQUEST

CONTACT MATERIAL; COPPER ALLOY

CONTACT PLATING: GOLD ON THE MATING AREA, TIN PLATING ON THE CONTACT TAILS, NICKEL UNDERPLATE

845/895 SERIES HIGH TEMP CARD EDGE CONNECTOR CONTACT CODE 555,556,558,559,560 DIMENSIONS

YOUR CONNECTION TO QUALITY & SERVICE

|    | ACAD REFERENCE NO   | . 845-ENG-MASTER |
|----|---------------------|------------------|
|    | DRAWN: R.STA.MONICA | DATE:MAY.16/2017 |
|    | CHECKED:            | DATE:            |
| ED | SCALE: 1:1          | SHEET 2 OF 2     |
|    | DRAWING NUMBER      | ISSUE            |

845-ENG-MASTER