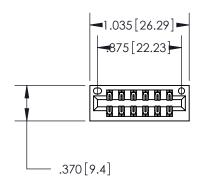

<u>Contact Dimensions:</u> 555-Extender Board Bend (Code 500 Contacts) See Sheet 2 for Contact Code 555, 556, 558, 559, 560 Dimensions

THIS IS A C.A.D. GENERATED DRAWING DO NOT MAKE MANUAL REVISIONS TO MASTER.

| .054 [1.37] to .070 [1.78] -<br>Thick P.C. Board |      |
|--------------------------------------------------|------|
|                                                  |      |
| .330 [8.38] Card Slot                            |      |
| .160 [4.07] Point of Conta                       | ct — |

Card Slot Accepts

846/896 SERIES HIGH TEMP CARD EDGE CONNECTOR PART NUMBER: 896-012-555-201

**EDAC INC** TORONTO, ONTARIO CANADA

THESE DRAWINGS AND SPECIFICATIONS ARE THE PROPERTY OF EDAC INC.,AND SHALL NOT BE REPRODUCED, OR COPIED OR USED AS THE BASIS FOR THE MANUFACTURE OR SALE OF APPARATUS WITHOUT WRITTEN PERMISSION.