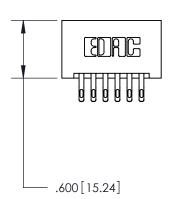

THIS IS A C.A.D. GENERATED DRAWING DO NOT MAKE MANUAL REVISIONS TO MASTER.

ISSUE NUMBER

.165[4.19]

.375 [9.54]

ORIGINAL

1

.060 [1.52] .125(3.18) to .210(5.33) **Outside Tails** .125(3.18) to .210(5.33) **Outside Tails** 

**Contact Code 560** 

INSULATOR MATERIAL: THERMOPLASTIC POLYESTER, UL 94V-0 CONTACT MATERIAL; COPPER, NICKEL, TIN ALLOY CA-725 CONTACT PLATING: GOLD ON THE MATING AREA, TIN-LEAD ON THE CONTACT TAILS, NICKEL UNDERPLATE

**Contact Code 558** 

## 846/896 SERIES HIGH TEMP CARD EDGE CONNECTOR CONTACT CODE 555,556,558,559,560 DIMENSIONS

.150 [3.81]

YOUR CONNECTION TO QUALITY & SERVICE

**Contact Code 559** 

**EDAC INC** TORONTO, ONTARIO CANADA

THESE DRAWINGS AND SPECIFICATIONS ARE THE PROPERTY OF EDAC INC.,AND SHALL NOT BE REPRODUCED, OR COPIED OR USED AS THE BASIS FOR THE MANUFACTURE OR SALE OF APPARATUS WITHOUT WRITTEN PERMISSION.