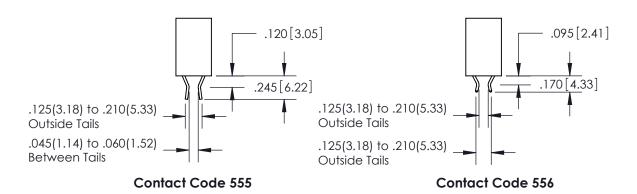

846-ENG-MASTER

1

.060 [1.52] .200 [5.08] .210[5.33] -.260 [6.6] -.660 [16.76] .660 [16.76]

.060 [1.52] .165 [4.19] .150 [3.81] .375 [9.54] .125(3.18) to .210(5.33) **Outside Tails** .125(3.18) to .210(5.33) **Outside Tails** 

**Contact Code 558** 

**Contact Code 559** 

Contact Code 560

INSULATOR MATERIAL: THERMOPLASTIC POLYESTER, UL 94V-0 CONTACT MATERIAL; COPPER, NICKEL, TIN ALLOY CA-725 CONTACT PLATING: GOLD ON THE MATING AREA, TIN-LEAD ON THE CONTACT TAILS, NICKEL UNDERPLATE

846 SERIES HIGH TEMP CARD EDGE CONNECTOR CONTACT CODE 555,556,558,559,560 DIMENSIONS

YOUR CONNECTION TO QUALITY & SERVICE

|   | ACAD REFERENCE NO | . 846-ENG-MASTER |
|---|-------------------|------------------|
|   | DRAWN: J.LEE      | DATE: APR. 22/09 |
|   | CHECKED:          | DATE:            |
|   | SCALE: 1:1        | SHEET 2 OF 2     |
| D | DRAWING NUMBER    | ISSUE            |