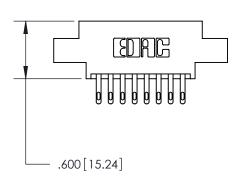

DO NOT MAKE MANUAL REVISIONS TO MASTER.

1

| Card Slot Accepts<br>.054 [1.37] to .070 [1.78]<br>Thick P.C. Board |   |
|---------------------------------------------------------------------|---|
| .330 [8.38] Card Slot -<br>.160 [4.07] Point of Contact             |   |
| .100[4.07]1 01111 01 00111001                                       | • |

| 846 SERIES HIGH TEMP CARD EDGE CONNECTOR |
|------------------------------------------|
| PART NUMBER: 896-016-500-804             |

YOUR CONNECTION TO QUALITY & SERVICE

|   | ACAD REFERENCE N | 0. 846-ENG-MASTER |
|---|------------------|-------------------|
|   | DRAWN: J.LEE     | DATE: APR. 22/09  |
|   | CHECKED:         | DATE:             |
|   | SCALE: 1:1       | SHEET 1 OF 2      |
| ) | DRAWING NUMBER   | ISSUE             |