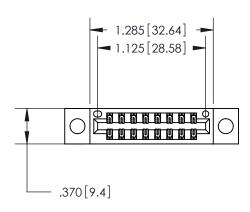

<u>Contact Dimensions:</u>
500-Wire Hole .050x.025 (1.27x0.64) - Tail LG. =.260 (6.60) .125 (3.18) Contact Spacing x .250 (6.35) Row Spacing

- INSULATOR MATERIAL: THERMOPLASTIC POLYESTER, UL 94V-0 CONTACT MATERIAL; COPPER, NICKEL, TIN ALLOY CA-725 CONTACT PLATING: GOLD ON THE MATING AREA, TIN-LEAD
  - ON THE CONTACT TAILS, NICKEL UNDERPLATE

DO NOT MAKE MANUAL REVISIONS TO MASTER.

1

| Card Slot Accepts<br>.054 [1.37] to .070 [1.78]<br>Thick P.C. Board |   |
|---------------------------------------------------------------------|---|
| .330 [8.38] Card Slot -<br>.160 [4.07] Point of Contact             |   |
| .100[4.07]1 01111 01 00111001                                       | • |

| 846 SERIES HIGH TEMP CARD EDGE CONNECTOR |
|------------------------------------------|
| PART NUMBER: 896-016-500-804             |

YOUR CONNECTION TO QUALITY & SERVICE

|   | ACAD REFERENCE N | 0. 846-ENG-MASTER |
|---|------------------|-------------------|
|   | DRAWN: J.LEE     | DATE: APR. 22/09  |
|   | CHECKED:         | DATE:             |
|   | SCALE: 1:1       | SHEET 1 OF 2      |
| ) | DRAWING NUMBER   | ISSUE             |