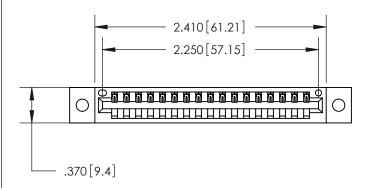

846/896 SERIES HIGH TEMP CARD EDGE CONNECTOR PART NUMBER: 896-017-520-602

**EDAC INC** TORONTO, ONTARIO CANADA

THESE DRAWINGS AND SPECIFICATIONS ARE THE PROPERTY OF EDAC INC.,AND SHALL NOT BE REPRODUCED, OR COPIED OR USED AS THE BASIS FOR THE MANUFACTURE OR SALE OF APPARATUS WITHOUT WRITTEN PERMISSION.

<u>Contact Dimensions:</u> 520-P.C. Tail .030x.018 (0.76x0.46) - Tail LG. = .175 (4.45) .125 (3.18) Contact Spacing x .250 (6.35) Row Spacing

THIS IS A C.A.D. GENERATED DRAWING DO NOT MAKE MANUAL REVISIONS TO MASTER.

ISSUE NUMBER

ORIGINAL

1

- INSULATOR MATERIAL: THERMOPLASTIC POLYESTER, UL 94V-0 CONTACT MATERIAL; COPPER, NICKEL, TIN ALLOY CA-725 CONTACT PLATING: GOLD ON THE MATING AREA, TIN-LEAD
  - ON THE CONTACT TAILS, NICKEL UNDERPLATE

| ACAD REFERENCE | NO. 846-ENG-MASTER |
|----------------|--------------------|
| DRAWN: J.LEE   | DATE: APR. 22/09   |
| CHECKED:       | DATE:              |
| SCALE: 1:1     | SHEET 1 OF 2       |
| DRAWING NUMBER | R ISSUE            |
| 846-ENG-A      | MASTER 1           |