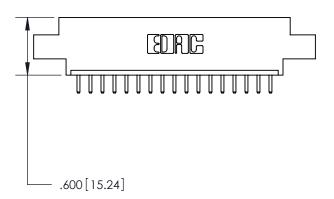

846/896 SERIES HIGH TEMP CARD EDGE CONNECTOR PART NUMBER: 896-017-520-602

**EDAC INC** TORONTO, ONTARIO CANADA

THESE DRAWINGS AND SPECIFICATIONS ARE THE PROPERTY OF EDAC INC.,AND SHALL NOT BE REPRODUCED, OR COPIED OR USED AS THE BASIS FOR THE MANUFACTURE OR SALE OF APPARATUS WITHOUT WRITTEN PERMISSION.

<u>Contact Dimensions:</u> 520-P.C. Tail .030x.018 (0.76x0.46) - Tail LG. = .175 (4.45) .125 (3.18) Contact Spacing x .250 (6.35) Row Spacing

THIS IS A C.A.D. GENERATED DRAWING DO NOT MAKE MANUAL REVISIONS TO MASTER.

ISSUE NUMBER

ORIGINAL

1

- INSULATOR MATERIAL: THERMOPLASTIC POLYESTER, UL 94V-0 CONTACT MATERIAL; COPPER, NICKEL, TIN ALLOY CA-725 CONTACT PLATING: GOLD ON THE MATING AREA, TIN-LEAD
  - ON THE CONTACT TAILS, NICKEL UNDERPLATE

| ACAD REFERENCE | NO. 846-ENG-MASTER |
|----------------|--------------------|
| DRAWN: J.LEE   | DATE: APR. 22/09   |
| CHECKED:       | DATE:              |
| SCALE: 1:1     | SHEET 1 OF 2       |
| DRAWING NUMBER | R ISSUE            |
| 846-ENG-A      | MASTER 1           |