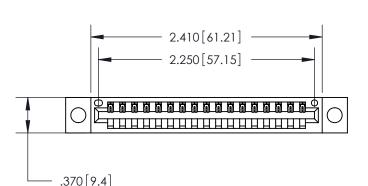

THIS IS A C.A.D. GENERATED DRAWING DO NOT MAKE MANUAL REVISIONS TO MASTER.

846/896 SERIES HIGH TEMP CARD EDGE CONNECTOR PART NUMBER: 896-017-541-604

YOUR CONNECTION TO QUALITY & SERVICE

**EDAC INC** TORONTO, ONTARIO CANADA

<u>Contact Dimensions:</u> 541-Wire Wrap .025 Sq. (0.64 Sq.) - Tail LG. =.750 (19.05) .125 (3.18) Contact Spacing x .250 (6.35) Row Spacing

INSULATOR MATERIAL: THERMOPLASTIC POLYESTER, UL 94V-0 CONTACT MATERIAL; COPPER, NICKEL, TIN ALLOY CA-725 CONTACT PLATING: GOLD ON THE MATING AREA, TIN-LEAD ON THE CONTACT TAILS, NICKEL UNDERPLATE