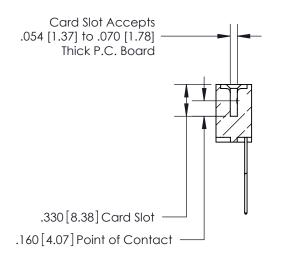

## 846/896 SERIES HIGH TEMP CARD EDGE CONNECTOR CONTACT CODE 555,556,558,559,560 DIMENSIONS

.150 [3.81]

YOUR CONNECTION TO QUALITY & SERVICE

**Contact Code 559** 

**EDAC INC** TORONTO, ONTARIO CANADA

THESE DRAWINGS AND SPECIFICATIONS ARE THE PROPERTY OF EDAC INC.,AND SHALL NOT BE REPRODUCED, OR COPIED OR USED AS THE BASIS FOR THE MANUFACTURE OR SALE OF APPARATUS WITHOUT WRITTEN PERMISSION.