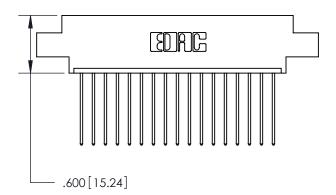

THIS IS A C.A.D. GENERATED DRAWING DO NOT MAKE MANUAL REVISIONS TO MASTER.

846/896 SERIES HIGH TEMP CARD EDGE CONNECTOR PART NUMBER: 896-017-541-604

YOUR CONNECTION TO QUALITY & SERVICE

**EDAC INC** TORONTO, ONTARIO CANADA

<u>Contact Dimensions:</u> 541-Wire Wrap .025 Sq. (0.64 Sq.) - Tail LG. =.750 (19.05) .125 (3.18) Contact Spacing x .250 (6.35) Row Spacing

INSULATOR MATERIAL: THERMOPLASTIC POLYESTER, UL 94V-0 CONTACT MATERIAL; COPPER, NICKEL, TIN ALLOY CA-725 CONTACT PLATING: GOLD ON THE MATING AREA, TIN-LEAD ON THE CONTACT TAILS, NICKEL UNDERPLATE