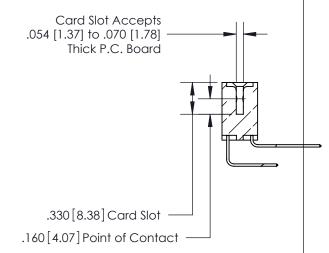

<u>Contact Dimensions:</u>
558-90 Degree Bend (Code 541 Contacts)
See Sheet 2 for Contact Code 555, 556, 558, 559, 560 Dimensions

- INSULATOR MATERIAL: THERMOPLASTIC POLYESTER, UL 94V-0 CONTACT MATERIAL; COPPER, NICKEL, TIN ALLOY CA-725
- CONTACT PLATING: GOLD ON THE MATING AREA, TIN-LEAD ON THE CONTACT TAILS, NICKEL UNDERPLATE

**Contact Code 560** 

INSULATOR MATERIAL: THERMOPLASTIC POLYESTER, UL 94V-0 CONTACT MATERIAL; COPPER, NICKEL, TIN ALLOY CA-725 CONTACT PLATING: GOLD ON THE MATING AREA, TIN-LEAD ON THE CONTACT TAILS, NICKEL UNDERPLATE

**Contact Code 558** 

## 846/896 SERIES HIGH TEMP CARD EDGE CONNECTOR CONTACT CODE 555,556,558,559,560 DIMENSIONS

.150 [3.81]

YOUR CONNECTION TO QUALITY & SERVICE

**Contact Code 559** 

**EDAC INC** TORONTO, ONTARIO CANADA

THESE DRAWINGS AND SPECIFICATIONS ARE THE PROPERTY OF EDAC INC.,AND SHALL NOT BE REPRODUCED, OR COPIED OR USED AS THE BASIS FOR THE MANUFACTURE OR SALE OF APPARATUS WITHOUT WRITTEN PERMISSION.