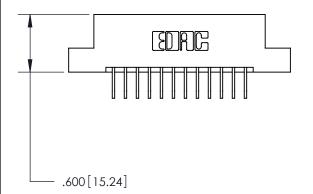

THIS IS A C.A.D. GENERATED DRAWING DO NOT MAKE MANUAL REVISIONS TO MASTER.

846/896 SERIES HIGH TEMP CARD EDGE CONNECTOR PART NUMBER: 896-024-558-202

**EDAC INC** TORONTO, ONTARIO CANADA

THESE DRAWINGS AND SPECIFICATIONS ARE THE PROPERTY OF EDAC INC., AND SHALL NOT BE REPRODUCED, OR COPIED OR USED AS THE BASIS FOR THE MANUFACTURE OR SALE OF APPARATUS WITHOUT WRITTEN PERMISSION.

THIS IS A C.A.D. GENERATED DRAWING DO NOT MAKE MANUAL REVISIONS TO MASTER.

ISSUE NUMBER

.165[4.19]

.375 [9.54]

ORIGINAL

1

.060 [1.52] .125(3.18) to .210(5.33) **Outside Tails** .125(3.18) to .210(5.33) **Outside Tails** 