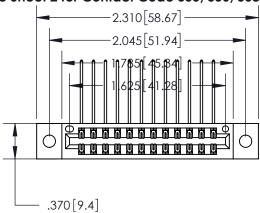

<u>Contact Dimensions:</u>
558-90 Degree Bend (Code 541 Contacts)
See Sheet 2 for Contact Code 555, 556, 558, 559, 560 Dimensions

- INSULATOR MATERIAL: THERMOPLASTIC POLYESTER, UL 94V-0 CONTACT MATERIAL; COPPER, NICKEL, TIN ALLOY CA-725
- CONTACT PLATING: GOLD ON THE MATING AREA, TIN-LEAD ON THE CONTACT TAILS, NICKEL UNDERPLATE

THIS IS A C.A.D. GENERATED DRAWING DO NOT MAKE MANUAL REVISIONS TO MASTER.

846/896 SERIES HIGH TEMP CARD EDGE CONNECTOR PART NUMBER: 896-024-558-202

**EDAC INC** TORONTO, ONTARIO CANADA

THESE DRAWINGS AND SPECIFICATIONS ARE THE PROPERTY OF EDAC INC., AND SHALL NOT BE REPRODUCED, OR COPIED OR USED AS THE BASIS FOR THE MANUFACTURE OR SALE OF APPARATUS WITHOUT WRITTEN PERMISSION.