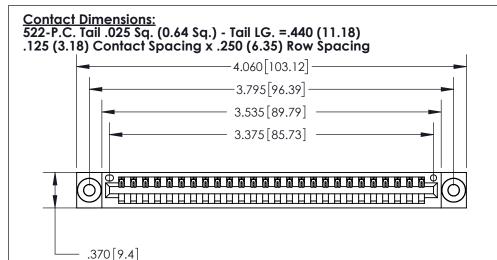

846/896 SERIES HIGH TEMP CARD EDGE CONNECTOR PART NUMBER: 896-026-522-603

YOUR CONNECTION TO QUALITY & SERVICE

**EDAC INC** TORONTO, ONTARIO CANADA

THESE DRAWINGS AND SPECIFICATIONS ARE THE PROPERTY OF EDAC INC.,AND SHALL NOT BE REPRODUCED, OR COPIED OR USED AS THE BASIS FOR THE MANUFACTURE OR SALE OF APPARATUS WITHOUT WRITTEN PERMISSION.

| ACAD REFERENCE NO. | 846-ENG-MASTER   |
|--------------------|------------------|
| DRAWN: J.LEE       | DATE: APR. 22/09 |
| CHECKED:           | DATE:            |
| SCALE: 1:1         | SHEET 1 OF 2     |
| DRAWING NUMBER     | ISSUE            |
| 846-ENG-MASTER     | 1                |