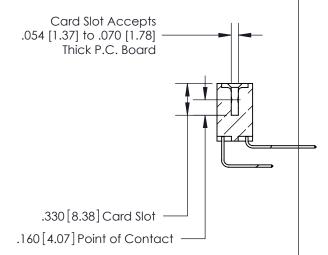

**Contact Code 560** 

INSULATOR MATERIAL: THERMOPLASTIC POLYESTER, UL 94V-0 CONTACT MATERIAL; COPPER, NICKEL, TIN ALLOY CA-725 CONTACT PLATING: GOLD ON THE MATING AREA, TIN-LEAD ON THE CONTACT TAILS, NICKEL UNDERPLATE

**Contact Code 558** 

## 846/896 SERIES HIGH TEMP CARD EDGE CONNECTOR CONTACT CODE 555,556,558,559,560 DIMENSIONS

.150 [3.81]

YOUR CONNECTION TO QUALITY & SERVICE

**Contact Code 559** 

**EDAC INC** TORONTO, ONTARIO CANADA

THESE DRAWINGS AND SPECIFICATIONS ARE THE PROPERTY OF EDAC INC.,AND SHALL NOT BE REPRODUCED, OR COPIED OR USED AS THE BASIS FOR THE MANUFACTURE OR SALE OF APPARATUS WITHOUT WRITTEN PERMISSION.