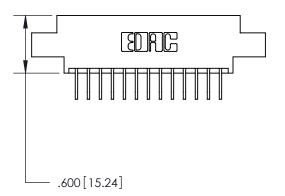

THIS IS A C.A.D. GENERATED DRAWING DO NOT MAKE MANUAL REVISIONS TO MASTER.

ACAD REFERENCE NO.

846/896 SERIES HIGH TEMP CARD EDGE CONNECTOR PART NUMBER: 896-026-558-807

YOUR CONNECTION TO QUALITY & SERVICE

846-ENG-MASTER

THIS IS A C.A.D. GENERATED DRAWING DO NOT MAKE MANUAL REVISIONS TO MASTER.

ISSUE NUMBER

.165[4.19]

.375 [9.54]

ORIGINAL

1

.060 [1.52] .125(3.18) to .210(5.33) **Outside Tails** .125(3.18) to .210(5.33) **Outside Tails** 