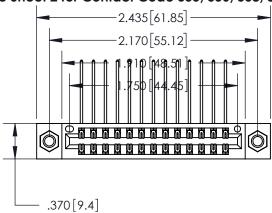

<u>Contact Dimensions:</u>
558-90 Degree Bend (Code 541 Contacts)
See Sheet 2 for Contact Code 555, 556, 558, 559, 560 Dimensions

INSULATOR MATERIAL: THERMOPLASTIC POLYESTER, UL 94V-0 CONTACT MATERIAL; COPPER, NICKEL, TIN ALLOY CA-725 CONTACT PLATING: GOLD ON THE MATING AREA, TIN-LEAD ON THE CONTACT TAILS, NICKEL UNDERPLATE

THIS IS A C.A.D. GENERATED DRAWING DO NOT MAKE MANUAL REVISIONS TO MASTER.

ACAD REFERENCE NO.

846/896 SERIES HIGH TEMP CARD EDGE CONNECTOR PART NUMBER: 896-026-558-807

YOUR CONNECTION TO QUALITY & SERVICE