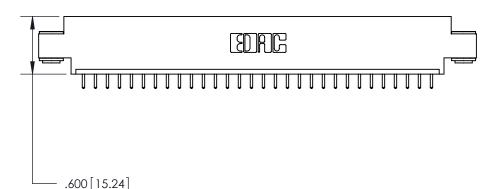

THIS IS A C.A.D. GENERATED DRAWING DO NOT MAKE MANUAL REVISIONS TO MASTER.

ISSUE NUMBER

.165[4.19]

.375 [9.54]

ORIGINAL

1

.060 [1.52] .125(3.18) to .210(5.33) **Outside Tails** .125(3.18) to .210(5.33) **Outside Tails** 