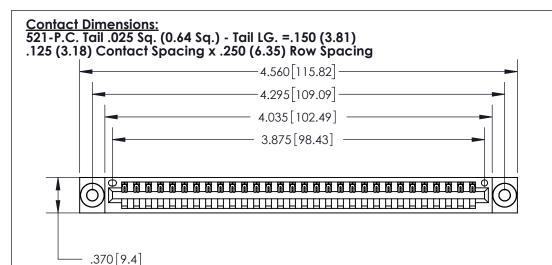

THIS IS A C.A.D. GENERATED DRAWING DO NOT MAKE MANUAL REVISIONS TO MASTER.

ISSUE NUMBER ORIGINAL

Card Slot Accepts .054 [1.37] to .070 [1.78] Thick P.C. Board .330 [8.38] Card Slot .160 [4.07] Point of Contact -

INSULATOR MATERIAL: THERMOPLASTIC POLYESTER, UL 94V-0 CONTACT MATERIAL; COPPER, NICKEL, TIN ALLOY CA-725 CONTACT PLATING: GOLD ON THE MATING AREA, TIN-LEAD

ON THE CONTACT TAILS, NICKEL UNDERPLATE

846/896 SERIES HIGH TEMP CARD EDGE CONNECTOR PART NUMBER: 896-030-521-603