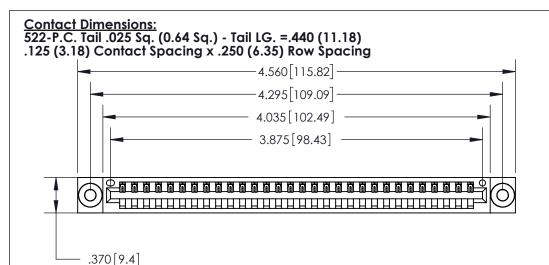

THIS IS A C.A.D. GENERATED DRAWING DO NOT MAKE MANUAL REVISIONS TO MASTER.

Card Slot Accepts .054 [1.37] to .070 [1.78] Thick P.C. Board

.330 [8.38] Card Slot .160 [4.07] Point of Contact -

INSULATOR MATERIAL: THERMOPLASTIC POLYESTER, UL 94V-0 CONTACT MATERIAL; COPPER, NICKEL, TIN ALLOY CA-725 CONTACT PLATING: GOLD ON THE MATING AREA, TIN-LEAD

ON THE CONTACT TAILS, NICKEL UNDERPLATE

## 846/896 SERIES HIGH TEMP CARD EDGE CONNECTOR PART NUMBER: 896-030-522-603

YOUR CONNECTION TO QUALITY & SERVICE

**EDAC INC** TORONTO, ONTARIO CANADA

THESE DRAWINGS AND SPECIFICATIONS ARE THE PROPERTY OF EDAC INC.,AND SHALL NOT BE REPRODUCED, OR COPIED OR USED AS THE BASIS FOR THE MANUFACTURE OR SALE OF APPARATUS WITHOUT WRITTEN PERMISSION.

|                | ACAD REFERENCE NO. | 846-ENG-MASTER   |
|----------------|--------------------|------------------|
|                | DRAWN: J.LEE       | DATE: APR. 22/09 |
|                | CHECKED:           | DATE:            |
|                | SCALE: 1:1         | SHEET 1 OF 2     |
|                | DRAWING NUMBER     | ISSUE            |
| 846-ENG-MASTER |                    | : 1              |