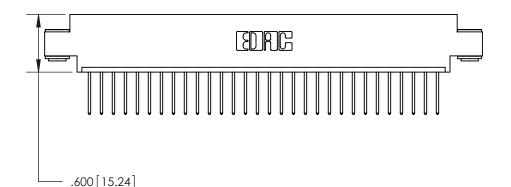

**Contact Code 560** 

INSULATOR MATERIAL: THERMOPLASTIC POLYESTER, UL 94V-0 CONTACT MATERIAL; COPPER, NICKEL, TIN ALLOY CA-725 CONTACT PLATING: GOLD ON THE MATING AREA, TIN-LEAD ON THE CONTACT TAILS, NICKEL UNDERPLATE

**Contact Code 558** 

## 846/896 SERIES HIGH TEMP CARD EDGE CONNECTOR CONTACT CODE 555,556,558,559,560 DIMENSIONS

.150 [3.81]

YOUR CONNECTION TO QUALITY & SERVICE

**Contact Code 559** 

**EDAC INC** TORONTO, ONTARIO CANADA

THESE DRAWINGS AND SPECIFICATIONS ARE THE PROPERTY OF EDAC INC.,AND SHALL NOT BE REPRODUCED, OR COPIED OR USED AS THE BASIS FOR THE MANUFACTURE OR SALE OF APPARATUS WITHOUT WRITTEN PERMISSION.

| ACAD REFERENCE NO. | 846-ENG-MASTER   |
|--------------------|------------------|
| DRAWN: J.LEE       | DATE: APR. 22/09 |
| CHECKED:           | DATE:            |
| SCALE: 1:1         | SHEET 2 OF 2     |
| DRAWING NUMBER     | ISSUE            |
| 846-ENG-MASTER     | 1                |