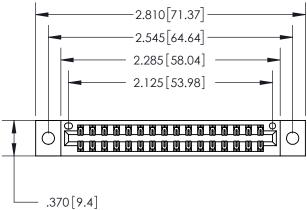

THIS IS A C.A.D. GENERATED DRAWING DO NOT MAKE MANUAL REVISIONS TO MASTER.

846/896 SERIES HIGH TEMP CARD EDGE CONNECTOR PART NUMBER: 896-032-556-802

**EDAC INC** TORONTO, ONTARIO CANADA

THESE DRAWINGS AND SPECIFICATIONS ARE THE PROPERTY OF EDAC INC.,AND SHALL NOT BE REPRODUCED, OR COPIED OR USED AS THE BASIS FOR THE MANUFACTURE OR SALE OF APPARATUS WITHOUT WRITTEN PERMISSION.

| ACAD REFERENCE NO. | 846-ENG-MASTER   |
|--------------------|------------------|
| DRAWN: J.LEE       | DATE: APR. 22/09 |
| CHECKED:           | DATE:            |
| SCALE: 1:1         | SHEET 1 OF 2     |
| DRAWING NUMBER     | ISSUE            |
| 846-ENG-MASTER     | 1                |