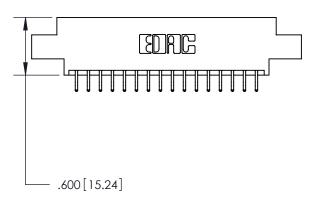

THIS IS A C.A.D. GENERATED DRAWING DO NOT MAKE MANUAL REVISIONS TO MASTER.

846/896 SERIES HIGH TEMP CARD EDGE CONNECTOR PART NUMBER: 896-032-556-802

**EDAC INC** TORONTO, ONTARIO CANADA

THESE DRAWINGS AND SPECIFICATIONS ARE THE PROPERTY OF EDAC INC.,AND SHALL NOT BE REPRODUCED, OR COPIED OR USED AS THE BASIS FOR THE MANUFACTURE OR SALE OF APPARATUS WITHOUT WRITTEN PERMISSION.

| ACAD REFERENCE NO. | 846-ENG-MASTER   |
|--------------------|------------------|
| DRAWN: J.LEE       | DATE: APR. 22/09 |
| CHECKED:           | DATE:            |
| SCALE: 1:1         | SHEET 1 OF 2     |
| DRAWING NUMBER     | ISSUE            |
| 846-ENG-MASTER     | 1                |