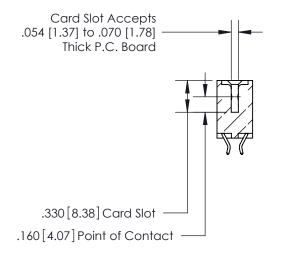

<u>Contact Dimensions:</u> 556-Extender Board Bend (Code 520 Contacts) See Sheet 2 for Contact Code 555, 556, 558, 559, 560 Dimensions

INSULATOR MATERIAL: THERMOPLASTIC POLYESTER, UL 94V-0 CONTACT MATERIAL; COPPER, NICKEL, TIN ALLOY CA-725 CONTACT PLATING: GOLD ON THE MATING AREA, TIN-LEAD ON THE CONTACT TAILS, NICKEL UNDERPLATE

**Contact Code 560** 

INSULATOR MATERIAL: THERMOPLASTIC POLYESTER, UL 94V-0 CONTACT MATERIAL; COPPER, NICKEL, TIN ALLOY CA-725 CONTACT PLATING: GOLD ON THE MATING AREA, TIN-LEAD ON THE CONTACT TAILS, NICKEL UNDERPLATE

**Contact Code 558** 

## 846/896 SERIES HIGH TEMP CARD EDGE CONNECTOR CONTACT CODE 555,556,558,559,560 DIMENSIONS

.150 [3.81]

YOUR CONNECTION TO QUALITY & SERVICE

**Contact Code 559** 

**EDAC INC** TORONTO, ONTARIO CANADA

THESE DRAWINGS AND SPECIFICATIONS ARE THE PROPERTY OF EDAC INC.,AND SHALL NOT BE REPRODUCED, OR COPIED OR USED AS THE BASIS FOR THE MANUFACTURE OR SALE OF APPARATUS WITHOUT WRITTEN PERMISSION.