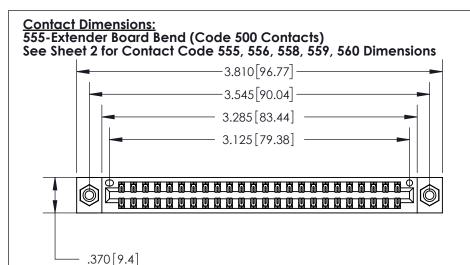

## 846/896 SERIES HIGH TEMP CARD EDGE CONNECTOR CONTACT CODE 555,556,558,559,560 DIMENSIONS

.150 [3.81]

YOUR CONNECTION TO QUALITY & SERVICE

**Contact Code 559** 

**EDAC INC** TORONTO, ONTARIO CANADA

THESE DRAWINGS AND SPECIFICATIONS ARE THE PROPERTY OF EDAC INC.,AND SHALL NOT BE REPRODUCED, OR COPIED OR USED AS THE BASIS FOR THE MANUFACTURE OR SALE OF APPARATUS WITHOUT WRITTEN PERMISSION.

**Contact Code 560** 

INSULATOR MATERIAL: THERMOPLASTIC POLYESTER, UL 94V-0 CONTACT MATERIAL; COPPER, NICKEL, TIN ALLOY CA-725 CONTACT PLATING: GOLD ON THE MATING AREA, TIN-LEAD ON THE CONTACT TAILS, NICKEL UNDERPLATE

**Contact Code 558** 