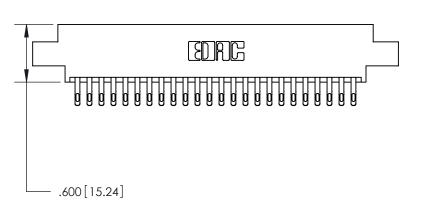

ISSUE NUMBER ORIGINAL

Card Slot Accepts .054 [1.37] to .070 [1.78] Thick P.C. Board .330 [8.38] Card Slot .160 [4.07] Point of Contact -

ACAD REFERENCE NO.

846/896 SERIES HIGH TEMP CARD EDGE CONNECTOR PART NUMBER: 896-048-555-808

846-ENG-MASTER

THIS IS A C.A.D. GENERATED DRAWING DO NOT MAKE MANUAL REVISIONS TO MASTER.

ISSUE NUMBER

.165[4.19]

.375 [9.54]

ORIGINAL

1

.060 [1.52] .125(3.18) to .210(5.33) **Outside Tails** .125(3.18) to .210(5.33) **Outside Tails** 