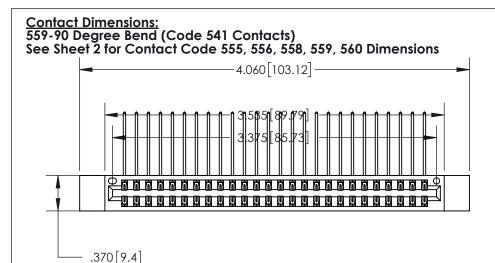

INSULATOR MATERIAL: THERMOPLASTIC POLYESTER, UL 94V-0 CONTACT MATERIAL; COPPER, NICKEL, TIN ALLOY CA-725

CONTACT PLATING: GOLD ON THE MATING AREA, TIN-LEAD

ON THE CONTACT TAILS, NICKEL UNDERPLATE

THIS IS A C.A.D. GENERATED DRAWING DO NOT MAKE MANUAL REVISIONS TO MASTER.

Card Slot Accepts .054 [1.37] to .070 [1.78] Thick P.C. Board

.330 [8.38] Card Slot .160 [4.07] Point of Contact —

ISSUE NUMBER ORIGINAL

846/896 SERIES HIGH TEMP CARD EDGE CONNECTOR

YOUR CONNECTION TO QUALITY & SERVICE

PART NUMBER: 896-052-559-812

THIS IS A C.A.D. GENERATED DRAWING DO NOT MAKE MANUAL REVISIONS TO MASTER.

ISSUE NUMBER

ORIGINAL

1

.060 [1.52] .200 [5.08] .210[5.33] -.660 [16.76]

.060 [1.52] .150 [3.81] .260[6.6] -**Outside Tails** .660[16.76]