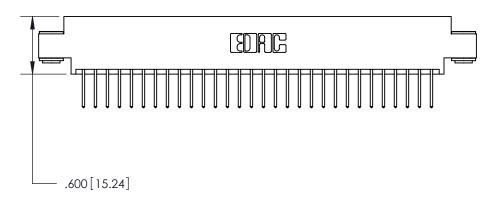

ON THE CONTACT TAILS, NICKEL UNDERPLATE

Card Slot Accepts .054 [1.37] to .070 [1.78] Thick P.C. Board .330 [8.38] Card Slot .160 [4.07] Point of Contact -

846/896 SERIES HIGH TEMP CARD EDGE CONNECTOR PART NUMBER: 896-060-526-803