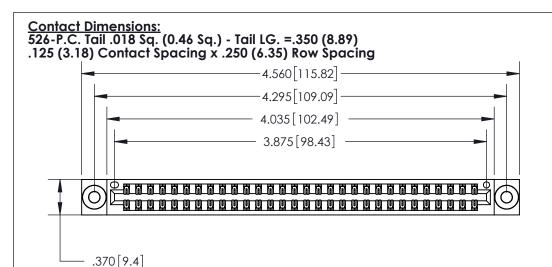

THIS IS A C.A.D. GENERATED DRAWING DO NOT MAKE MANUAL REVISIONS TO MASTER.

ORIGINAL

INSULATOR MATERIAL: THERMOPLASTIC POLYESTER, UL 94V-0 CONTACT MATERIAL; COPPER, NICKEL, TIN ALLOY CA-725

CONTACT PLATING: GOLD ON THE MATING AREA, TIN-LEAD

ON THE CONTACT TAILS, NICKEL UNDERPLATE

Card Slot Accepts .054 [1.37] to .070 [1.78] Thick P.C. Board .330 [8.38] Card Slot .160 [4.07] Point of Contact -

846/896 SERIES HIGH TEMP CARD EDGE CONNECTOR PART NUMBER: 896-060-526-803