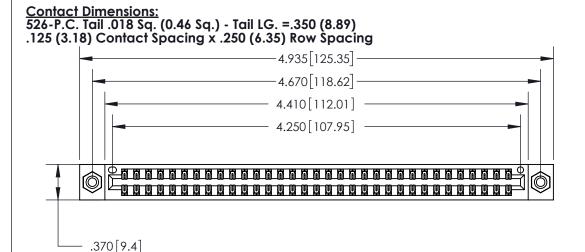

846/896 SERIES HIGH TEMP CARD EDGE CONNECTOR PART NUMBER: 896-066-526-808

YOUR CONNECTION TO QUALITY & SERVICE

**EDAC INC** TORONTO, ONTARIO CANADA

THESE DRAWINGS AND SPECIFICATIONS ARE THE PROPERTY OF EDAC INC.,AND SHALL NOT BE REPRODUCED, OR COPIED OR USED AS THE BASIS FOR THE MANUFACTURE OR SALE OF APPARATUS WITHOUT WRITTEN PERMISSION.

|  | ACAD REFERENCE NO. | 846-ENG-MASTER   |  |
|--|--------------------|------------------|--|
|  | DRAWN: J.LEE       | DATE: APR. 22/09 |  |
|  | CHECKED:           | DATE:            |  |
|  | SCALE: 1:1         | SHEET 1 OF 2     |  |
|  | DRAWING NUMBER     | ISSUE            |  |
|  | 846-FNG-MASTER     | 1                |  |