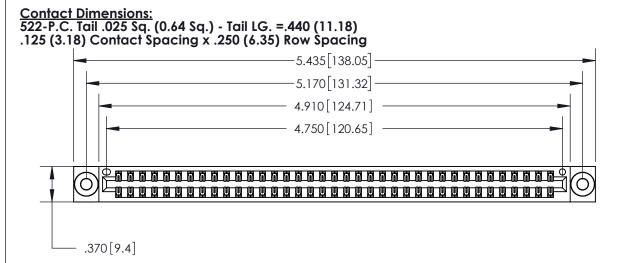

## 846/896 SERIES HIGH TEMP CARD EDGE CONNECTOR PART NUMBER: 896-074-522-803

YOUR CONNECTION TO QUALITY & SERVICE

**EDAC INC** TORONTO, ONTARIO CANADA

THESE DRAWINGS AND SPECIFICATIONS ARE THE PROPERTY OF EDAC INC.,AND SHALL NOT BE REPRODUCED, OR COPIED OR USED AS THE BASIS FOR THE MANUFACTURE OR SALE OF APPARATUS WITHOUT WRITTEN PERMISSION.

|  | ACAD REFERENCE NO. |       | 846-ENG-MASTER   |       |
|--|--------------------|-------|------------------|-------|
|  | DRAWN:             | J.LEE | DATE: APR. 22/09 |       |
|  | CHECKED:           |       | DATE:            |       |
|  | SCALE:             | 1:1   | SHEET            | OF 2  |
|  | DRAWING NUMBER     |       |                  | ISSUE |