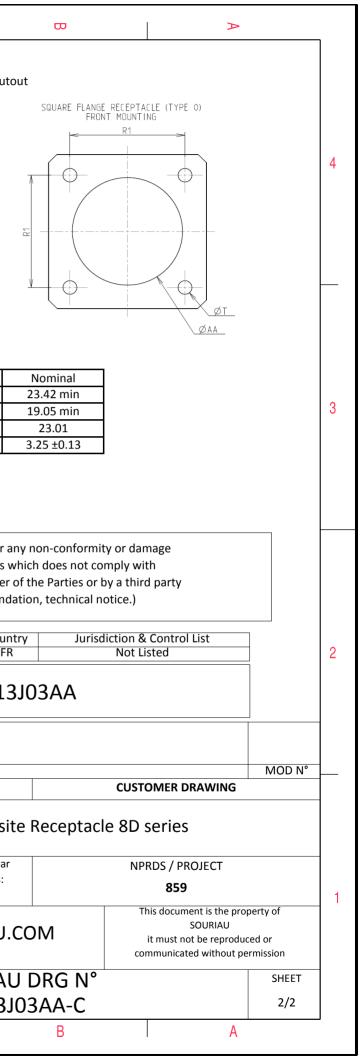

А

| Dim       | Nominal     |
|-----------|-------------|
| Р         | 3.25±0.2    |
| PP        | 4.93±0.2    |
| R1        | 23.01       |
| R2        | 20.62       |
| S         | 28.6±0.3    |
| V'        | 19.5+1.4/-0 |
| W'        | 2.1/3.65    |
| Z'        | 32 Max      |
| /V THREAD | M18x1-6g    |