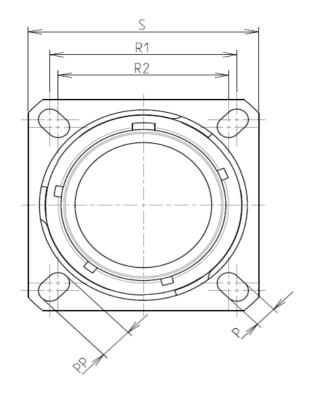

А

| Dim       | Nominal     |
|-----------|-------------|
| Р         | 3.25±0.2    |
| PP        | 4.93±0.2    |
| R1        | 23.01       |
| R2        | 20.62       |
| S         | 28.6±0.3    |
| V'        | 19.5+1.4/-0 |
| W'        | 2.1/3.65    |
| Z'        | 32 Max      |
| /V THREAD | M18x1-6g    |

| $ \begin{array}{c} c \\ c$                                                                                                                                                                                                                                                                                                                                                                                                                                                                                                                                                                                                                                                                                                                                                                                                                                                                                                                                                                                                                                                                                                                                                                                                                                                                                                                                                                                                                                                                                                                                                                                                                                                                                                                                                                                                                                                                                                                                                                                                                              |   | <b>工</b> | ۵                                                                                 | н <b>г</b> | m | D     | 0                                           |                                   |
|-------------------------------------------------------------------------------------------------------------------------------------------------------------------------------------------------------------------------------------------------------------------------------------------------------------------------------------------------------------------------------------------------------------------------------------------------------------------------------------------------------------------------------------------------------------------------------------------------------------------------------------------------------------------------------------------------------------------------------------------------------------------------------------------------------------------------------------------------------------------------------------------------------------------------------------------------------------------------------------------------------------------------------------------------------------------------------------------------------------------------------------------------------------------------------------------------------------------------------------------------------------------------------------------------------------------------------------------------------------------------------------------------------------------------------------------------------------------------------------------------------------------------------------------------------------------------------------------------------------------------------------------------------------------------------------------------------------------------------------------------------------------------------------------------------------------------------------------------------------------------------------------------------------------------------------------------------------------------------------------------------------------------------------------------------------------------------------------------|---|----------|-----------------------------------------------------------------------------------|------------|---|-------|---------------------------------------------|-----------------------------------|
| A                                                                                                                                                                                                                                                                                                                                                                                                                                                                                                                                                                                                                                                                                                                                                                                                                                                                                                                                                                                                                                                                                                                                                                                                                                                                                                                                                                                                                                                                                                                                                                                                                                                                                                                                                                                                                                                                                                                                                                                                                                                                                               |   |          | Contact Layout                                                                    |            |   |       |                                             | Panel Cuto                        |
| Image: Source in the second | 4 |          |                                                                                   |            |   | 2     | R1                                          |                                   |
| C<br>C<br>C<br>C<br>C<br>C<br>C<br>C<br>C<br>C                                                                                                                                                                                                                                                                                                                                                                                                                                                                                                                                                                                                                                                                                                                                                                                                                                                                                                                                                                                                                                                                                                                                                                                                                                                                                                                                                                                                                                                                                                                                                                                                                                                                                                                                                                                                                                                                                                                                                                                                                                                  |   | AB       | 13-03           X         Y           2.39         1.47           0         -2.79 |            |   |       |                                             | ØA                                |
| N<br>N<br>N<br>N<br>N<br>N<br>N<br>N<br>N<br>N<br>N<br>N<br>N<br>N                                                                                                                                                                                                                                                                                                                                                                                                                                                                                                                                                                                                                                                                                                                                                                                                                                                                                                                                                                                                                                                                                                                                                                                                                                                                                                                                                                                                                                                                                                                                                                                                                                                                                                                                                                                                                                                                                                                                                                                                                              | ယ |          |                                                                                   |            |   |       |                                             | ØA<br>ØAA<br>R1                   |
| N<br>N<br>N<br>N<br>N<br>N<br>N<br>N<br>N<br>N<br>N<br>N<br>N<br>N                                                                                                                                                                                                                                                                                                                                                                                                                                                                                                                                                                                                                                                                                                                                                                                                                                                                                                                                                                                                                                                                                                                                                                                                                                                                                                                                                                                                                                                                                                                                                                                                                                                                                                                                                                                                                                                                                                                                                                                                                              |   | _        |                                                                                   |            |   |       |                                             |                                   |
| PN: 8D013                                                                                                                                                                                                                                                                                                                                                                                                                                                                                                                                                                                                                                                                                                                                                                                                                                                                                                                                                                                                                                                                                                                                                                                                                                                                                                                                                                                                                                                                                                                                                                                                                                                                                                                                                                                                                                                                                                                                                                                                                                                                                       |   |          |                                                                                   |            |   |       | due to a use of t<br>the Specifications iss | the Products w<br>ued by either o |
| A 14-10-2016 First Release<br>ISS DATE Latest modification - by<br>Designed By: Date:<br>TITLE Composit<br>SCALE General linear<br>Tolerances:<br>1                                                                                                                                                                                                                                                                                                                                                                                                                                                                                                                                                                                                                                                                                                                                                                                                                                                                                                                                                                                                                                                                                                                                                                                                                                                                                                                                                                                                                                                                                                                                                                                                                                                                                                                                                                                                                                                                                                                                             | N |          |                                                                                   |            |   | [     |                                             | Count<br>FR                       |
| ISS DATE Latest modification - by<br>Designed By: Date:<br>TITLE Composit<br>SCALE<br>NA General linear<br>Tolerances:<br>±<br>SOURIAU<br>FORMAT SOURIAU.<br>A3 SOURIAU                                                                                                                                                                                                                                                                                                                                                                                                                                                                                                                                                                                                                                                                                                                                                                                                                                                                                                                                                                                                                                                                                                                                                                                                                                                                                                                                                                                                                                                                                                                                                                                                                                                                                                                                                                                                                                                                                                                         |   |          |                                                                                   |            |   |       | PN                                          | I: 8D013                          |
| Designed By:     Date:       TITLE     Composit       SCALE     Image: SCALE       NA     Image: Scale       NA     Image: Scale       SOURIAU     WWW.SOURIAU.       FORMAT     SOURIAU       A3     SOURIAU                                                                                                                                                                                                                                                                                                                                                                                                                                                                                                                                                                                                                                                                                                                                                                                                                                                                                                                                                                                                                                                                                                                                                                                                                                                                                                                                                                                                                                                                                                                                                                                                                                                                                                                                                                                                                                                                                   |   |          |                                                                                   |            |   |       |                                             | hu                                |
| SCALE<br>NA<br>SOURIAU<br>SOURIAU<br>FORMAT<br>A3<br>SOURIAU<br>A3<br>SOURIAU<br>A3<br>SOURIAU<br>A3<br>SOURIAU                                                                                                                                                                                                                                                                                                                                                                                                                                                                                                                                                                                                                                                                                                                                                                                                                                                                                                                                                                                                                                                                                                                                                                                                                                                                                                                                                                                                                                                                                                                                                                                                                                                                                                                                                                                                                                                                                                                                                                                 |   |          |                                                                                   |            |   |       |                                             | бу                                |
| NA Tolerances:<br><u>t</u><br>SOURIAU WWW.SOURIAU.<br>FORMAT SOURIAU<br>A3 8D013J                                                                                                                                                                                                                                                                                                                                                                                                                                                                                                                                                                                                                                                                                                                                                                                                                                                                                                                                                                                                                                                                                                                                                                                                                                                                                                                                                                                                                                                                                                                                                                                                                                                                                                                                                                                                                                                                                                                                                                                                               |   |          |                                                                                   |            |   |       |                                             |                                   |
| FORMAT SOURIAL<br>A3 8D013J                                                                                                                                                                                                                                                                                                                                                                                                                                                                                                                                                                                                                                                                                                                                                                                                                                                                                                                                                                                                                                                                                                                                                                                                                                                                                                                                                                                                                                                                                                                                                                                                                                                                                                                                                                                                                                                                                                                                                                                                                                                                     | _ |          |                                                                                   |            |   |       |                                             | Tolerances:                       |
| A3 8D013J                                                                                                                                                                                                                                                                                                                                                                                                                                                                                                                                                                                                                                                                                                                                                                                                                                                                                                                                                                                                                                                                                                                                                                                                                                                                                                                                                                                                                                                                                                                                                                                                                                                                                                                                                                                                                                                                                                                                                                                                                                                                                       |   |          |                                                                                   |            |   | SOURI | AU WWW.So                                   | OURIAU.                           |
|                                                                                                                                                                                                                                                                                                                                                                                                                                                                                                                                                                                                                                                                                                                                                                                                                                                                                                                                                                                                                                                                                                                                                                                                                                                                                                                                                                                                                                                                                                                                                                                                                                                                                                                                                                                                                                                                                                                                                                                                                                                                                                 |   |          |                                                                                   |            |   |       | S                                           |                                   |
|                                                                                                                                                                                                                                                                                                                                                                                                                                                                                                                                                                                                                                                                                                                                                                                                                                                                                                                                                                                                                                                                                                                                                                                                                                                                                                                                                                                                                                                                                                                                                                                                                                                                                                                                                                                                                                                                                                                                                                                                                                                                                                 |   | H        | G                                                                                 | F          | E | 1     |                                             | 1210121                           |