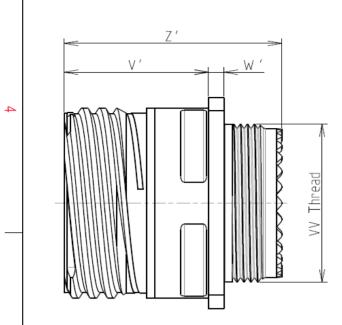

А

| Dim       | Nominal     |
|-----------|-------------|
| Р         | 3.25±0.2    |
| PP        | 4.93±0.2    |
| R1        | 23.01       |
| R2        | 20.62       |
| S         | 28.6±0.3    |
| V'        | 19.5+1.4/-0 |
| W'        | 2.1/3.65    |
| Z'        | 32 Max      |
| /V THREAD | M18x1-6g    |